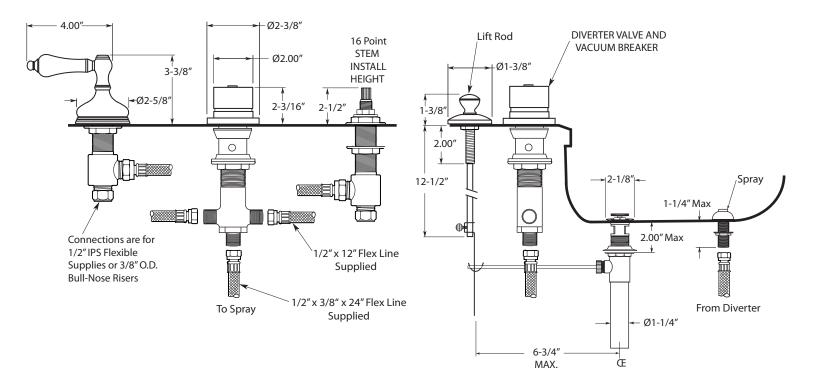

## Specifications

Series 600

3-Hole Bidet Faucet Arlington Handle

1.003090

## **FEATURES:**

- · All brass construction.
- Hot & Cold valves and Diverter require 1-1/4" holes Max.
- Includes pop-up drain assembly with overflow. Longer ball rod available on request, P/N: APS.11.019
- Integral vacuum breaker with transfer valve
- Diverter controls water flow between douche spray & flushing rim
- Flexible hose connections supplied.
- · Quarter turn ceramic disc valve cartridge.
- Available in all finishes. Warranty varies according to finish selection.
- Certified to meet and exceed the following codes and standards: ASME A112.18.1-2005/CSAB125.1-2005