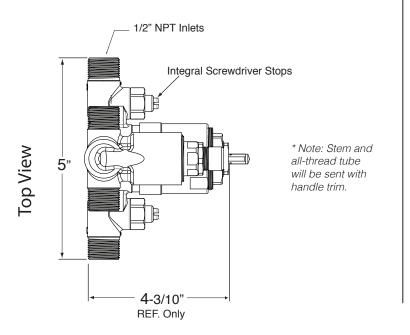

## Features:

- · Forged brass construction
- Valve cartridge 18.30.893
- Diverter Cartridge: 18.30.898
- · Adjustable hot limit safety stop
- · Reversible cartridge
- 4.5 GPM @ 45 PSI
- Certified to meet or exceed the following codes and standards: ASME A112.18.1/CSAB 125.1-2012