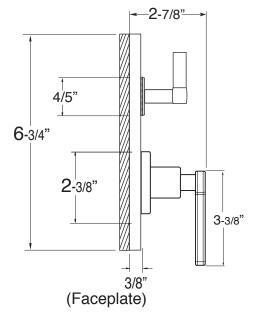

## Carina

Pressure Balance Shower by Shower Set 1.002867

(1.002867T Trim Only)

Note: MUST purchase showerhead, arm, flange, and handshower option separately.

Note: Measurements are subject to change or cancellation. No responsibility is assumed for use of superseded or voided pages.