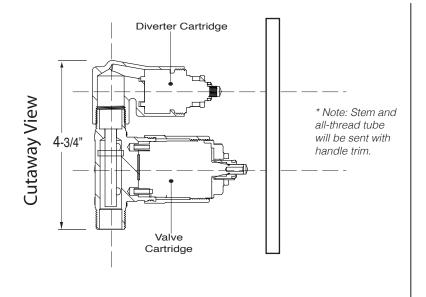

## Features:

- · Forged brass construction
- Valve cartridge 18.30.893
- Diverter Cartridge: 18.30.898
- · Adjustable hot limit safety stop
- · Reversible cartridge
- 4.5 GPM @ 45 PSI
- Certified to meet or exceed the following codes and standards: ASME A112.18.1/CSAB 125.1-2012