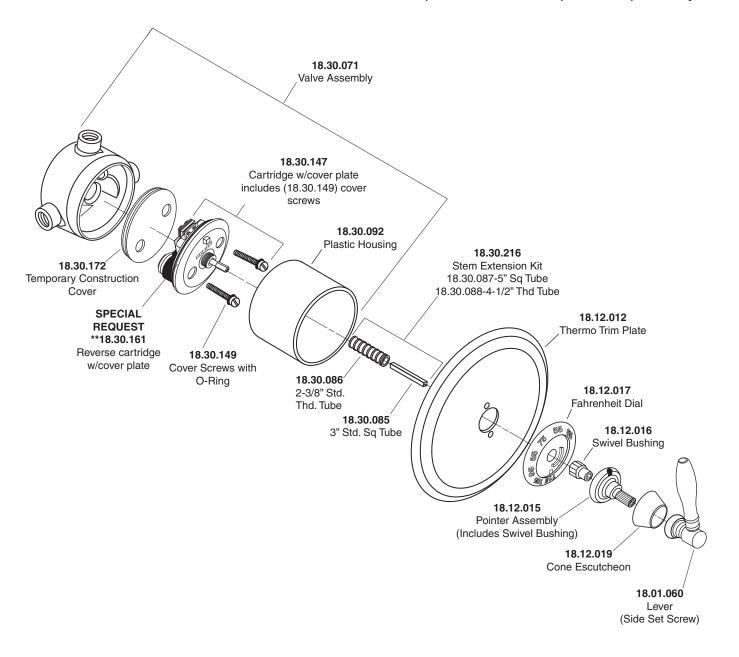

## Parts List Huntington

3/4" Thermostatic without Integral Stops

NOTE: Separate shut-offs required to operate system

American Faucet & Coatings Corporation.