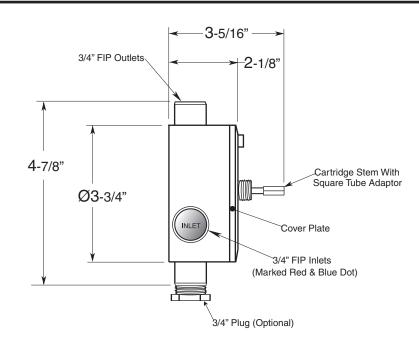

## 3/4" Thermostatic

Valve & Trim 1.002797 Huntington Handle

(1.002797T Trim Only)

SIDE VIEW - INSTALLED

SIDE VIEW - VALVE ONLY

Note: Measurements are subject to change or cancellation. No responsibility is assumed for use of superseded or voided pages.