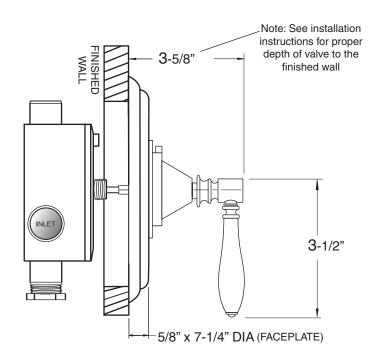

## 3/4" Thermostatic

Valve & Trim 1.002797 Huntington Handle

(1.002797T Trim Only)

SIDE VIEW - INSTALLED

SIDE VIEW - VALVE ONLY

Note: Measurements are subject to change or cancellation. No responsibility is assumed for use of superseded or voided pages.