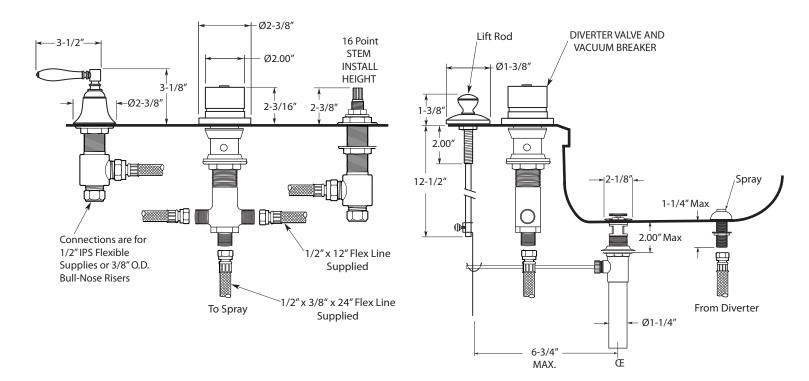

## Specifications

Series 1500

3-Hole Bidet Faucet Huntington Handle

1.002790

## **FEATURES:**

- · All brass construction.
- Hot & Cold valves and Diverter require 1-1/4" holes Max.
- Includes pop-up drain assembly with overflow. Longer ball rod available on request, P/N: APS.11.019
- Integral vacuum breaker with transfer valve
- Diverter controls water flow between douche spray & flushing rim
- Flexible hose connections supplied.
- Quarter turn ceramic disc valve cartridge.
- Available in all finishes. Warranty varies according to finish selection.
- Certified to meet and exceed the following codes and standards: ASME A112.18.1-2005/CSAB125.1-2005