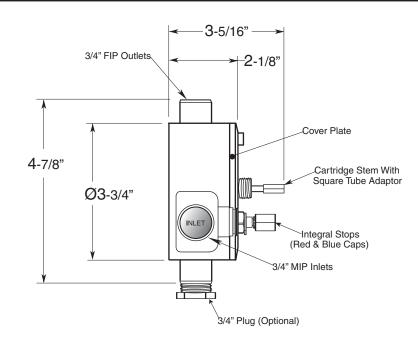

NOTE: Separate shut offs required to operate system.

\_ TechData
SPECIFICATIONS
3/4" Thermostatic

with Integral Stops

Valve & Trim 1.002597D Venezia Handle

(1.002597DT Trim Only)

SIDE VIEW - INSTALLED

SIDE VIEW - VALVE ONLY

Note: Measurements are subject to change or cancellation. No responsibility is assumed for use of superseded or voided pages.