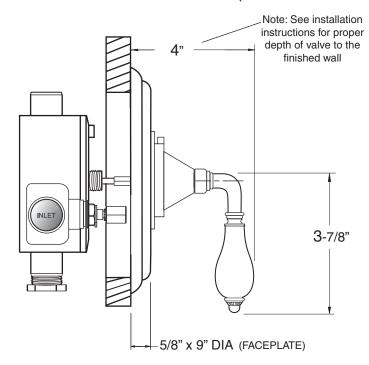

NOTE: Separate shut offs required to operate system.

\_ TechData
SPECIFICATIONS
3/4" Thermostatic

with Integral Stops

Valve & Trim 1.002597D Venezia Handle

(1.002597DT Trim Only)

SIDE VIEW - INSTALLED

SIDE VIEW - VALVE ONLY

Note: Measurements are subject to change or cancellation. No responsibility is assumed for use of superseded or voided pages.