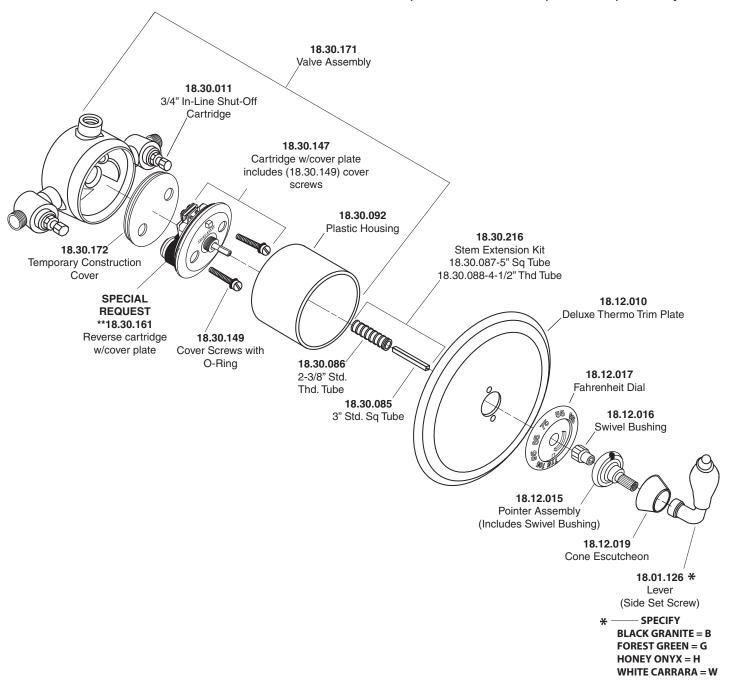

## Parts List Venezia

3/4" Thermostatic with Integral Stops

NOTE: Separate shut-offs required to operate system

American Faucet & Coatings Corporation.

## **FEATURES:**

- · Cast brass construction
- · See catalog for marble selection.
- Thermostatic valve cartridge with cover plate: 18.30.147
- Thermostatic reverse cartridge with cover plate: 18.30.161
- 14.28 GPM @ 56 PSI top exit & 11.10 GPM bottom exit
- Meets: ASME A112.18.1-2005/CSAB125.1-2005