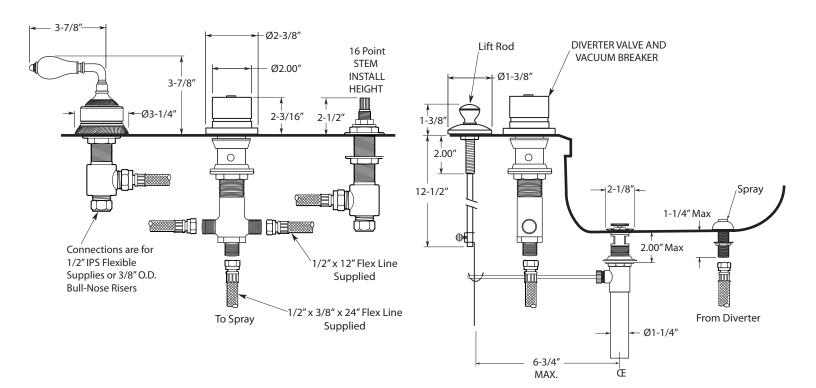

## FEATURES:

- All brass construction.
- Hot & Cold valves and Diverter require 1-1/4" holes Max.
- Includes pop-up drain assembly with overflow. Longer ball rod available on request, P/N: APS.11.019
- Integral vacuum breaker with transfer valve
- Diverter controls water flow between douche spray & flushing rim
- Flexible hose connections supplied.
- Quarter turn ceramic disc valve cartridge.
- Available in all finishes. Warranty varies according to finish selection.
- Certified to meet and exceed the following codes and standards: ASME A112.18.1-2005/CSAB125.1-2005

**TechData** 

Specifications Series 1200/2200

3-Hole Bidet Faucet Venezia Handle ( Marble Lever & Escutcheon )

1.002590

Note: Measurements are subject to change or cancellation. No responsibility is assumed for use of superseded or voided pages.