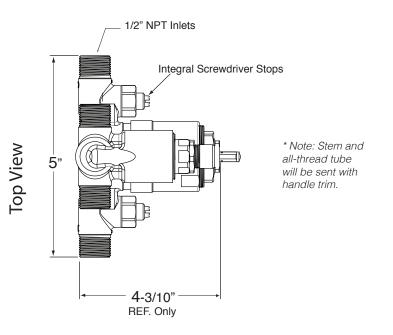

## Features:

- · Forged brass construction
- Valve cartridge 18.30.893
- Diverter Cartridge: 18.30.898
- · Adjustable hot limit safety stop
- · Reversible cartridge
- 4.5 GPM @ 45 PSI
- Certified to meet or exceed the following codes and standards: ASME A112.18.1/CSAB 125.1-2011