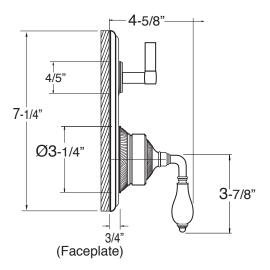

## TechData SPECIFICATIONS Venezia

Pressure Balance Shower by Shower Set 1.002567

(1.002567T Trim Only)

Note: MUST purchase showerhead, arm, flange, and handshower option separately.

Note: Measurements are subject to change or cancellation. No responsibility is assumed for use of superseded or voided pages.