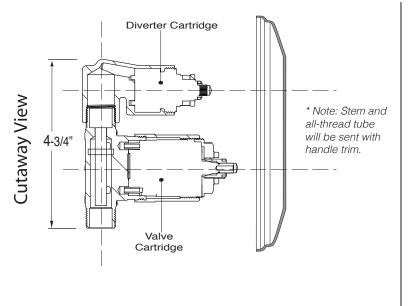

## Features:

- · Forged brass construction
- Valve cartridge 18.30.893
- Diverter Cartridge: 18.30.898
- · Adjustable hot limit safety stop
- · Reversible cartridge
- 4.5 GPM @ 45 PSI
- Certified to meet or exceed the following codes and standards: ASME A112.18.1/CSAB 125.1-2011