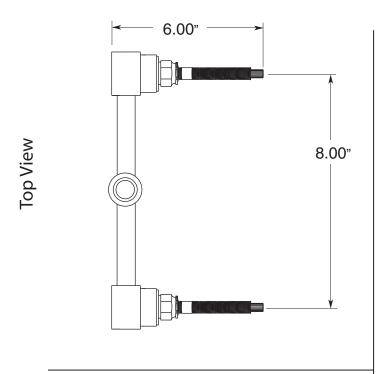

## 2 Valve Shower Set

8" Spread 1.002542D

Venezia Lever

(Marble Lever & Escutcheon)

(1.002542DT Trim Only)

Note: Measurements are subject to change or cancellation. No responsibility is assumed for use of superseded or voided pages.