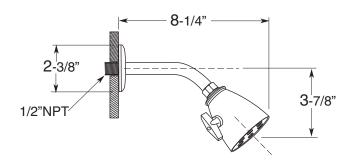

## Features:

- Forged brass construction
- 8" Center to Center valve (18.30.008)
- 10" Center to Center valve available on request (18.30.141)
- Includes 6 Plunger Deluxe Showerhead (18.10.024)
- Replacement ceramic disc cartridges: COLD 18.30.035 / HOT 18.30.036
- Certified to meet or exceed the following codes and standards: ASME A112.18.1/CSAB 125.1-2011

## 2 Valve Shower Set

8" Spread 1.002542D

Venezia Lever

(Marble Lever & Escutcheon)

(1.002542DT Trim Only)

Note: Measurements are subject to change or cancellation. No responsibility is assumed for use of superseded or voided pages.