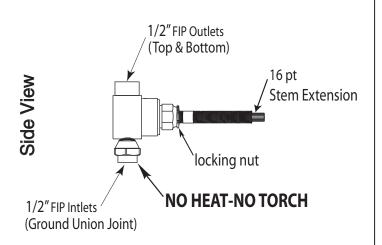

## 2 Valve Shower Set

8" Spread 1.002542D

Venezia Lever

(Marble Lever & Escutcheon)

(1.002542DT Trim Only)

Note: Measurements are subject to change or cancellation. No responsibility is assumed for use of superseded or voided pages.