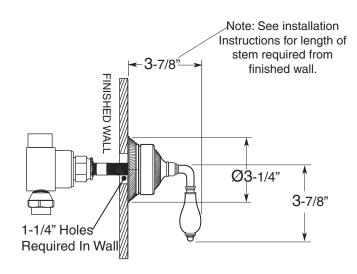

## 2 Valve Shower Set

8" Spread 1.002542D

Venezia Lever

(Marble Lever & Escutcheon)

(1.002542DT Trim Only)

Note: Measurements are subject to change or cancellation. No responsibility is assumed for use of superseded or voided pages.