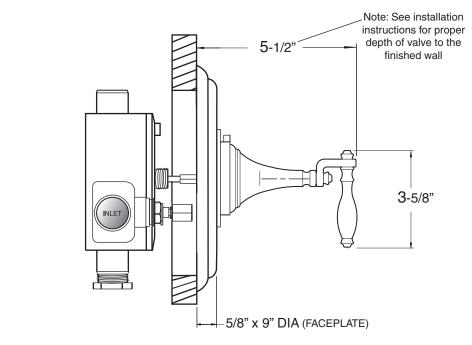

## \_\_\_\_\_TechData SPECIFICATIONS 3/4" Thermostatic with Integral Stops Valve & Trim

1.002097D Toronto Handle

(1.002097DT Trim Only)

Note: Measurements are subject to change or cancellation. No responsibility is assumed for use of superseded or voided pages.