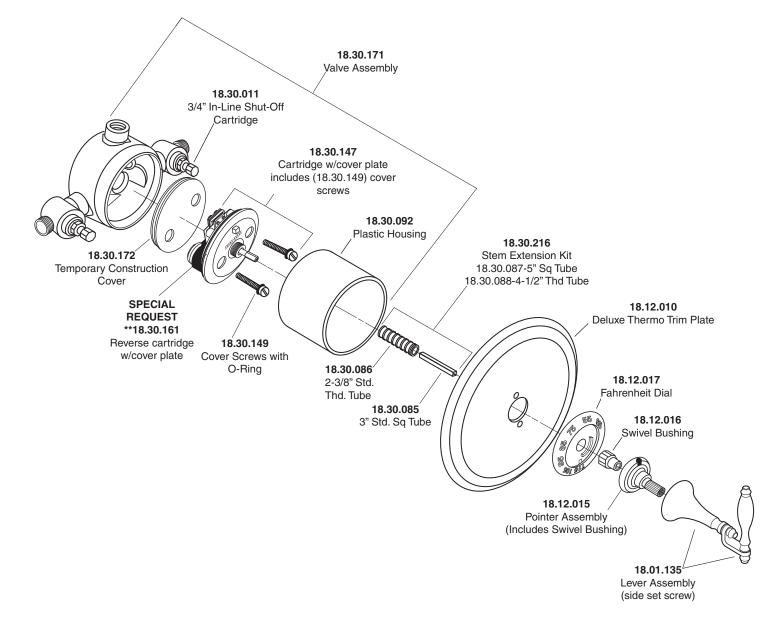

## Parts List Toronto

3/4" Thermostatic with Integral Stops

NOTE: Separate shut-offs required to operate system

American Faucet & Coatings Corporation.