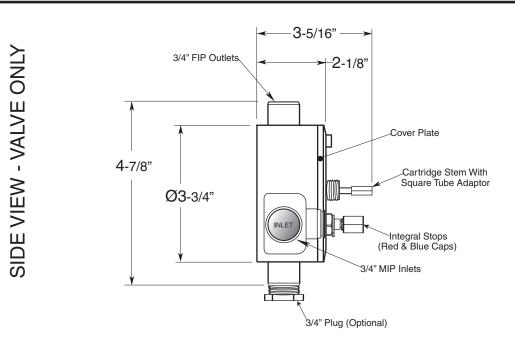

## FEATURES:

Cast brass construction

SIDE VIEW - INSTALLED

- Thermostatic valve cartridge with cover plate: 18.30.147
- Thermostatic reverse cartridge with cover plate: 18.30.161
- 14.28 GPM @ 56 PSI top exit & 11.10 GPM bottom exit
- Meets: ASME A112.18.1-2005/CSAB125.1-2005

NOTE: Separate shut offs required to operate system.