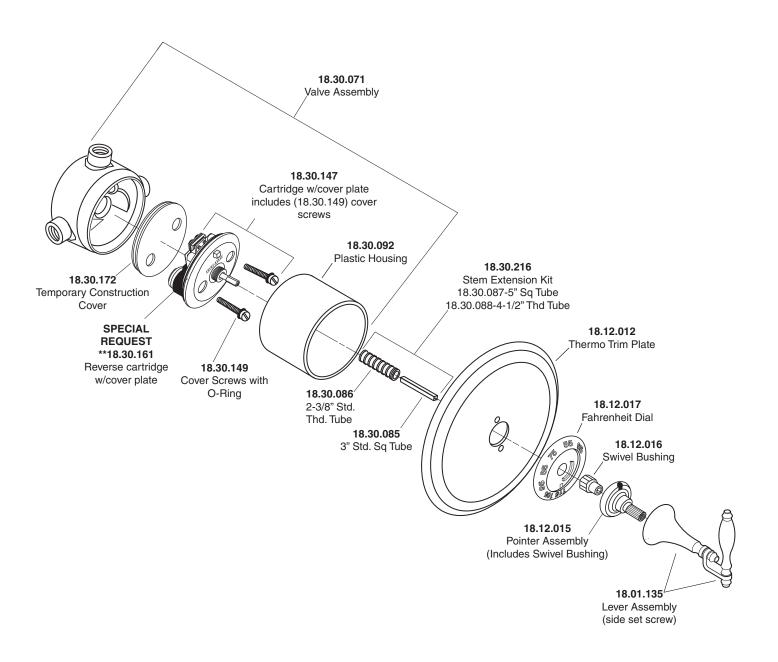

## Parts List Toronto

3/4" Thermostatic without Integral Stops

NOTE: Separate shut-offs required to operate system

American Faucet & Coatings Corporation.

NOTE; Separate shut offs required to operate system.