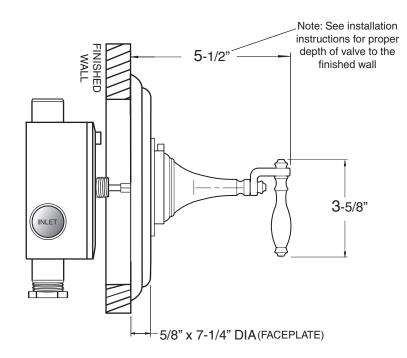

## 3/4" Thermostatic

Valve & Trim 1.002097 Toronto Handle

(1.002097T Trim Only)

SIDE VIEW - INSTALLED

SIDE VIEW - VALVE ONLY

Note: Measurements are subject to change or cancellation. No responsibility is assumed for use of superseded or voided pages.