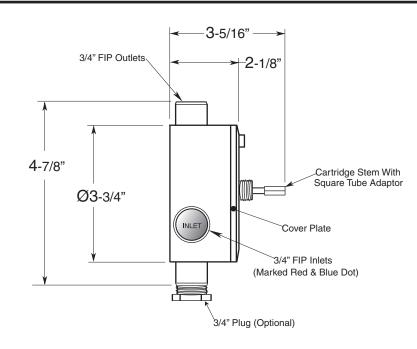

## 3/4" Thermostatic

Valve & Trim 1.002097 Toronto Handle

(1.002097T Trim Only)

SIDE VIEW - INSTALLED

SIDE VIEW - VALVE ONLY

Note: Measurements are subject to change or cancellation. No responsibility is assumed for use of superseded or voided pages.