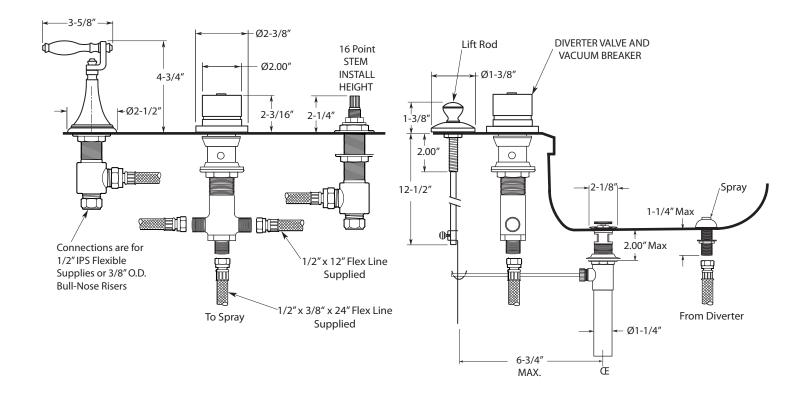

## **Specifications**

Series 200

3-Hole Bidet Faucet Toronto Handle

1.002090

## **FEATURES:**

- · All brass construction.
- Hot & Cold valves and Diverter require 1-1/4" holes Max.
- Includes pop-up drain assembly with overflow. Longer ball rod available on request, P/N: APS.11.019
- Integral vacuum breaker with transfer valve
- Diverter controls water flow between douche spray & flushing rim
- Flexible hose connections supplied.
- Quarter turn ceramic disc valve cartridge.
- Available in all finishes. Warranty varies according to finish selection.
- Certified to meet and exceed the following codes and standards: ASME A112.18.1-2005/CSAB125.1-2005