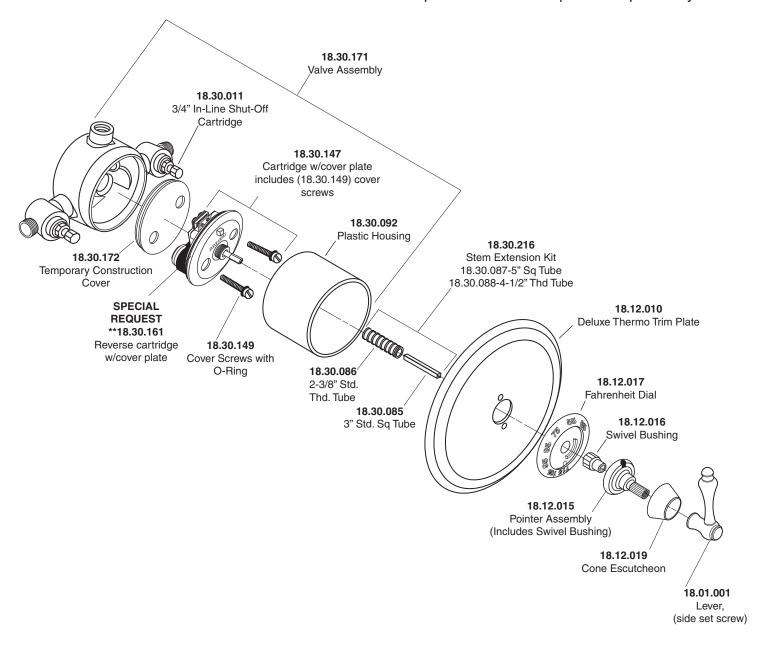

## Parts List Montreal

3/4" Thermostatic with Integral Stops

NOTE: Separate shut-offs required to operate system

American Faucet & Coatings Corporation.

## **FEATURES:**

- · Cast brass construction
- Thermostatic valve cartridge with cover plate: 18.30.147
- Thermostatic reverse cartridge with cover plate: 18.30.161
- 14.28 GPM @ 56 PSI top exit & 11.10 GPM bottom exit
- Meets: ASME A112.18.1-2005/CSAB125.1-2005