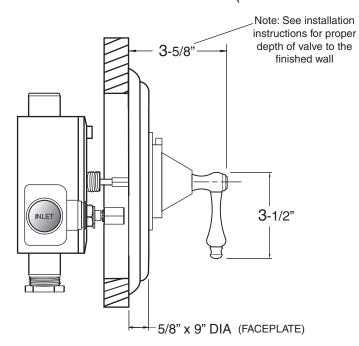

NOTE: Separate shut offs required to operate system.

\_\_ TechData
SPECIFICATIONS
3/4" Thermostatic
with Integral Stops

Valve & Trim 1.001797D Montreal Handle

(1.001797DT Trim Only)

SIDE VIEW - INSTALLED

SIDE VIEW - VALVE ONLY

Note: Measurements are subject to change or cancellation. No responsibility is assumed for use of superseded or voided pages.