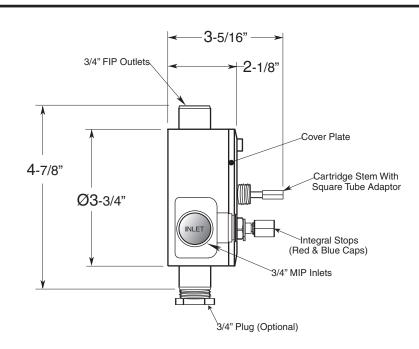

NOTE: Separate shut offs required to operate system.

\_\_ TechData
SPECIFICATIONS
3/4" Thermostatic
with Integral Stops

Valve & Trim 1.001797D Montreal Handle

(1.001797DT Trim Only)

SIDE VIEW - INSTALLED

SIDE VIEW - VALVE ONLY

Note: Measurements are subject to change or cancellation. No responsibility is assumed for use of superseded or voided pages.