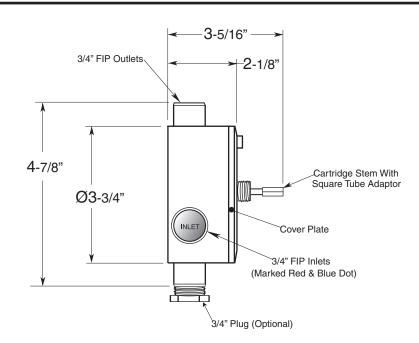

NOTE: Separate shut offs required to operate system.

TechData SPECIFICATIONS

3/4" Thermostatic

Valve & Trim 1.001797 Montreal Handle

(1.001797T Trim Only)

SIDE VIEW - INSTALLED

SIDE VIEW - VALVE ONLY

Note: Measurements are subject to change or cancellation. No responsibility is assumed for use of superseded or voided pages.