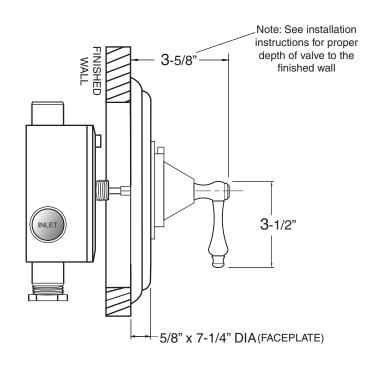

NOTE: Separate shut offs required to operate system.

TechData SPECIFICATIONS

3/4" Thermostatic

Valve & Trim 1.001797 Montreal Handle

(1.001797T Trim Only)

SIDE VIEW - INSTALLED

SIDE VIEW - VALVE ONLY

Note: Measurements are subject to change or cancellation. No responsibility is assumed for use of superseded or voided pages.