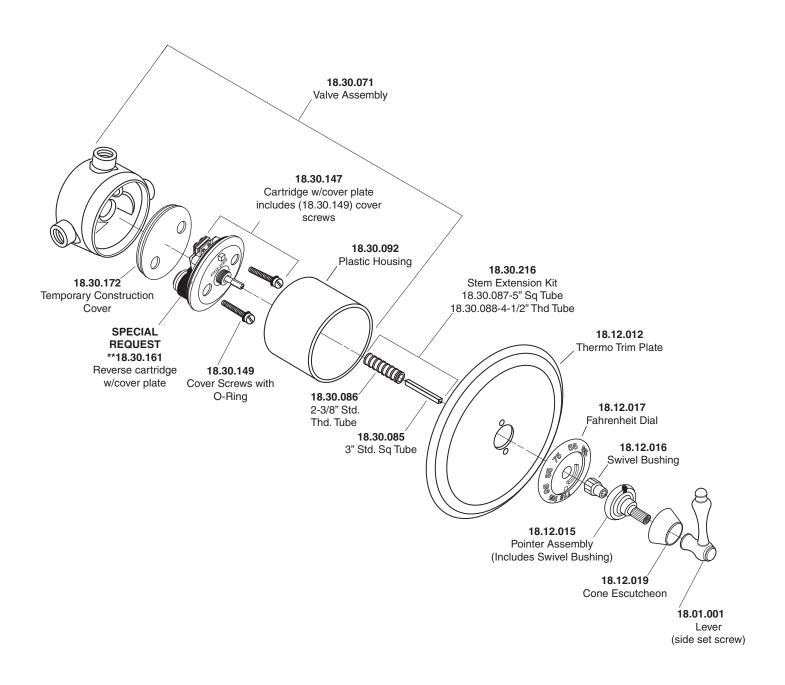

## Parts List Montreal

3/4" Thermostatic without Integral Stops

NOTE: Separate shut-offs required to operate system

American Faucet & Coatings Corporation.