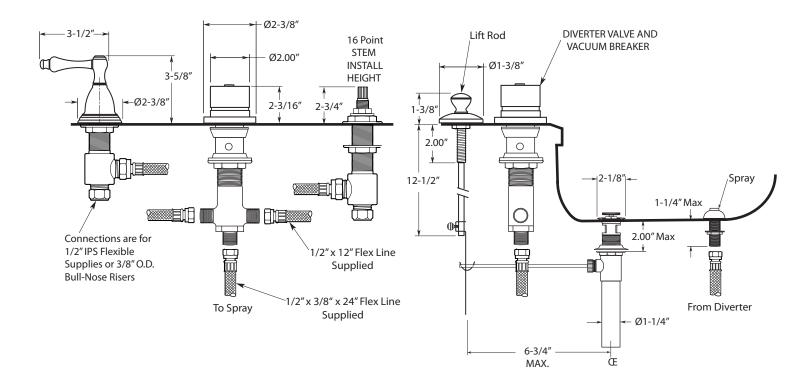

## FEATURES:

- All brass construction.
- Hot & Cold valves and Diverter require 1-1/4" holes Max.
- Includes pop-up drain assembly with overflow. Longer ball rod available on request, P/N: APS.11.019
- Integral vacuum breaker with transfer valve
- Diverter controls water flow between douche spray & flushing rim
- Flexible hose connections supplied.
- Quarter turn ceramic disc valve cartridge.
- Available in all finishes. Warranty varies according to finish selection.
- Certified to meet and exceed the following codes and standards: ASME A112.18.1-2005/CSAB125.1-2005

**TechData** 

Specifications Series 200/500

3-Hole Bidet Faucet Montreal Handle

1.001790

Note: Measurements are subject to change or cancellation. No responsibility is assumed for use of superseded or voided pages.