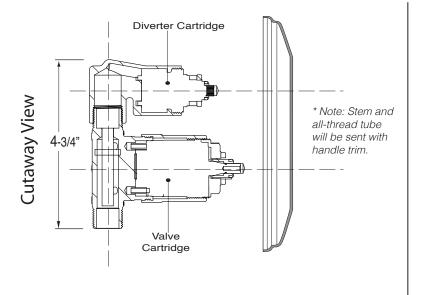

## Features:

- · Forged brass construction
- · Valve cartridge 18.30.893
- Diverter Cartridge: 18.30.898
- · Adjustable hot limit safety stop
- · Reversible cartridge
- 4.5 GPM @ 45 PSI
- Certified to meet or exceed the following codes and standards: ASME A112.18.1/CSAB 125.1-2011