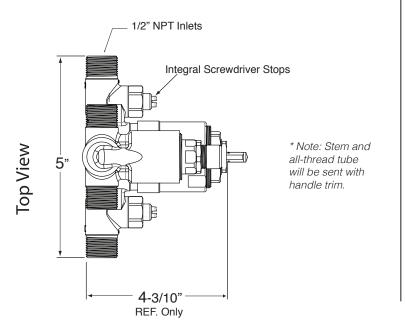

## Features:

- · Forged brass construction
- · Valve cartridge 18.30.893
- Diverter Cartridge: 18.30.898
- · Adjustable hot limit safety stop
- · Reversible cartridge
- 4.5 GPM @ 45 PSI
- Certified to meet or exceed the following codes and standards: ASME A112.18.1/CSAB 125.1-2011