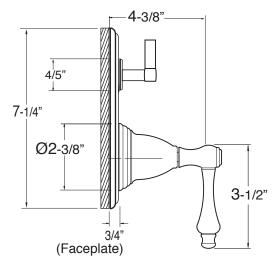

## Montreal

Pressure Balance Shower by Shower Set 1.001767

(1.001767T Trim Only)

Note: MUST purchase showerhead, arm, flange, and handshower option separately.

Note: Measurements are subject to change or cancellation. No responsibility is assumed for use of superseded or voided pages.