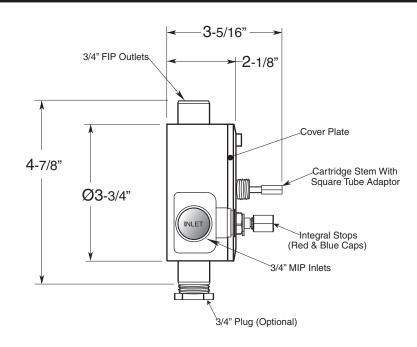

## SIDE VIEW - VALVE ONLY

Note: Measurements are subject to change or cancellation. No responsibility is assumed for use of superseded or voided pages.