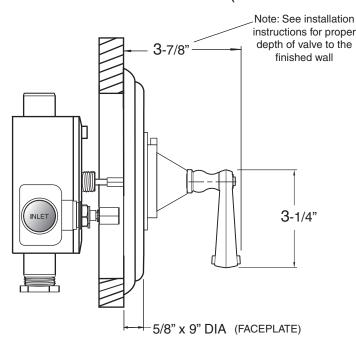

NOTE: Separate shut offs required to operate system.

\_\_ TechData
SPECIFICATIONS
3/4" Thermostatic
with Integral Stops

Valve & Trim 1.001397D Hampshire Handle

(1.001397DT Trim Only)

SIDE VIEW - INSTALLED

## SIDE VIEW - VALVE ONLY

Note: Measurements are subject to change or cancellation. No responsibility is assumed for use of superseded or voided pages.