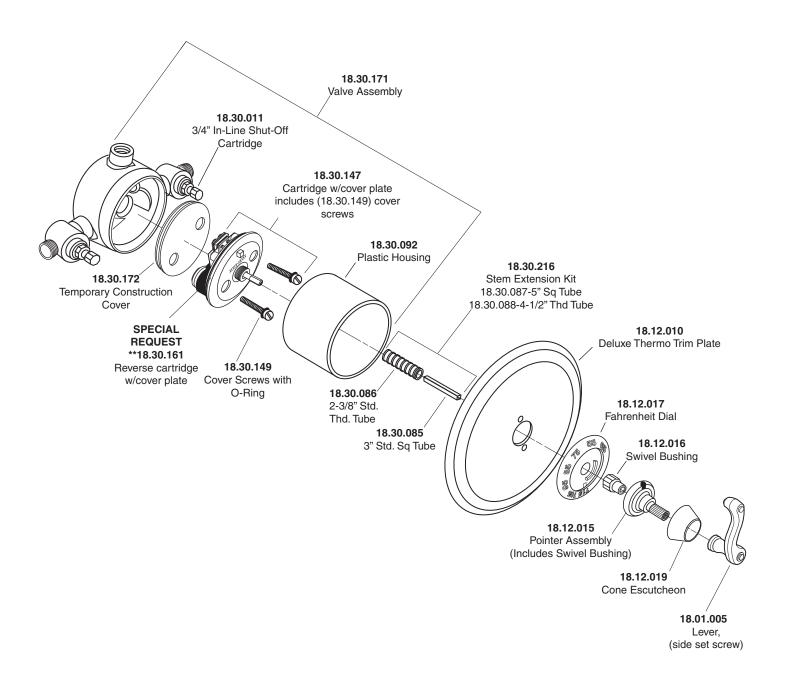

## Parts List Hampshire

3/4" Thermostatic with Integral Stops

NOTE: Separate shut-offs required to operate system

American Faucet & Coatings Corporation.

## **FEATURES:**

- · Cast brass construction
- Thermostatic valve cartridge with cover plate: 18.30.147
- Thermostatic reverse cartridge with cover plate: 18.30.161
- 14.28 GPM @ 56 PSI top exit & 11.10 GPM bottom exit
- Meets: ASME A112.18.1-2005/CSAB125.1-2005