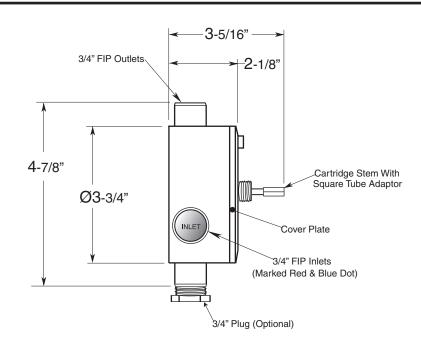

## 3/4" Thermostatic

Valve & Trim 1.001397

Hampshire Handle

(1.001397T Trim Only)

SIDE VIEW - INSTALLED

SIDE VIEW - VALVE ONLY

Note: Measurements are subject to change or cancellation. No responsibility is assumed for use of superseded or voided pages.