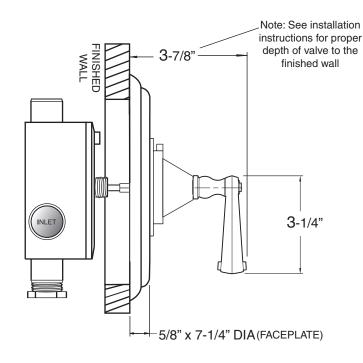

## 3/4" Thermostatic

Valve & Trim 1.001397

Hampshire Handle

(1.001397T Trim Only)

SIDE VIEW - INSTALLED

SIDE VIEW - VALVE ONLY

Note: Measurements are subject to change or cancellation. No responsibility is assumed for use of superseded or voided pages.