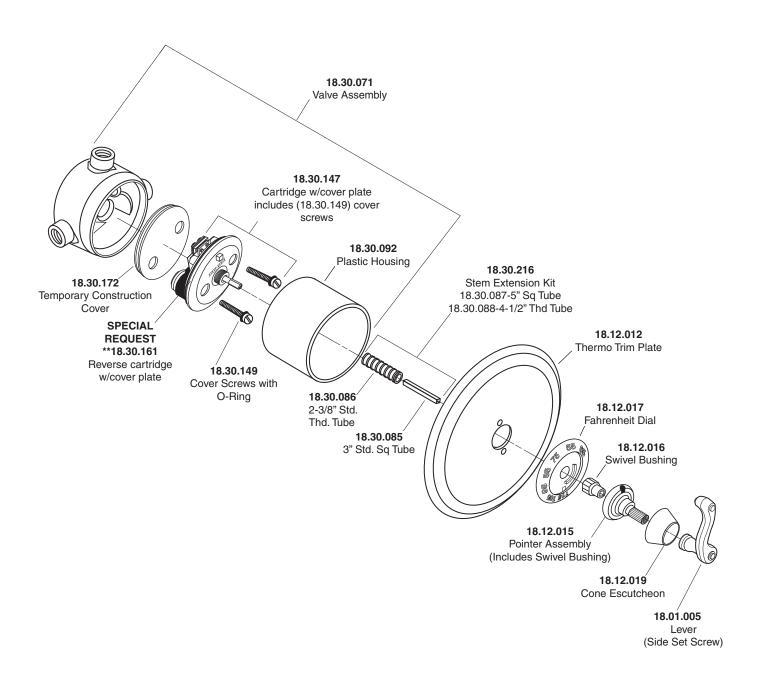

## Parts List Hampshire

3/4" Thermostatic without Integral Stops

NOTE: Separate shut-offs required to operate system

American Faucet & Coatings Corporation.