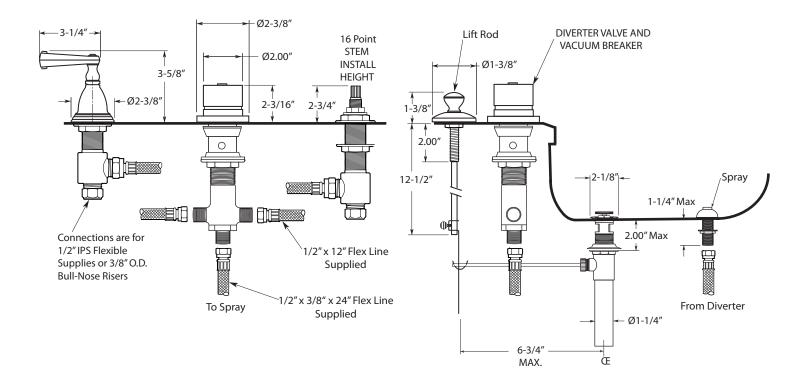

## FEATURES:

- All brass construction.
- Hot & Cold valves and Diverter require 1-1/4" holes Max.
- Includes pop-up drain assembly with overflow. Longer ball rod available on request, P/N: APS.11.019
- Integral vacuum breaker with transfer valve
- Diverter controls water flow between douche spray & flushing rim
- Flexible hose connections supplied.
- Quarter turn ceramic disc valve cartridge.
- Available in all finishes. Warranty varies according to finish selection.
- Certified to meet and exceed the following codes and standards: ASME A112.18.1-2005/CSAB125.1-2005

## **Specifications**

Series 200

3-Hole Bidet Faucet Hampshire Handle

1.001390

Note: Measurements are subject to change or cancellation. No responsibility is assumed for use of superseded or voided pages.