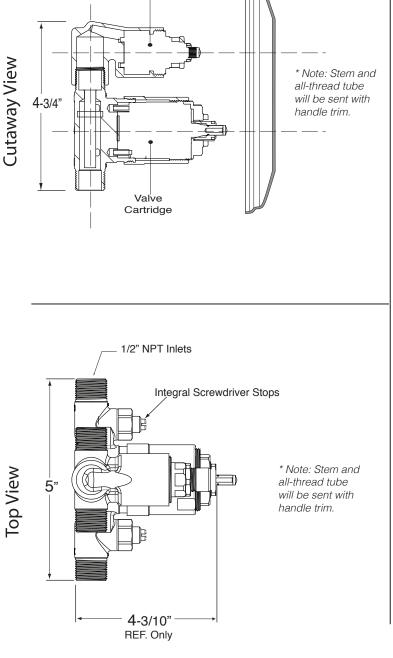

## Features:

- Forged brass construction
- Valve cartridge 18.30.893
- Diverter Cartridge: 18.30.898
- Adjustable hot limit safety stop

**Diverter Cartridge** 

- Reversible cartridge
- 4.5 GPM @ 45 PSI
- Certified to meet or exceed the following codes and standards: ASME A112.18.1/CSAB 125.1-2011