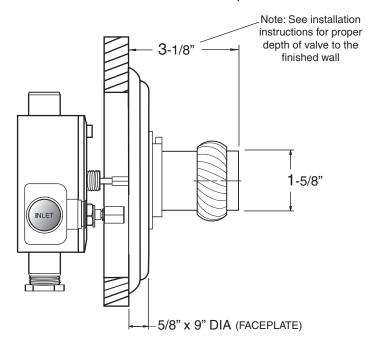

NOTE: Separate shut offs required to operate system.

\_\_ TechData
SPECIFICATIONS
3/4" Thermostatic
with Integral Stops

Valve & Trim 1.001297D Seville Handle

(1.001297DT Trim Only)

SIDE VIEW - INSTALLED

SIDE VIEW - VALVE ONLY

Note: Measurements are subject to change or cancellation. No responsibility is assumed for use of superseded or voided pages.