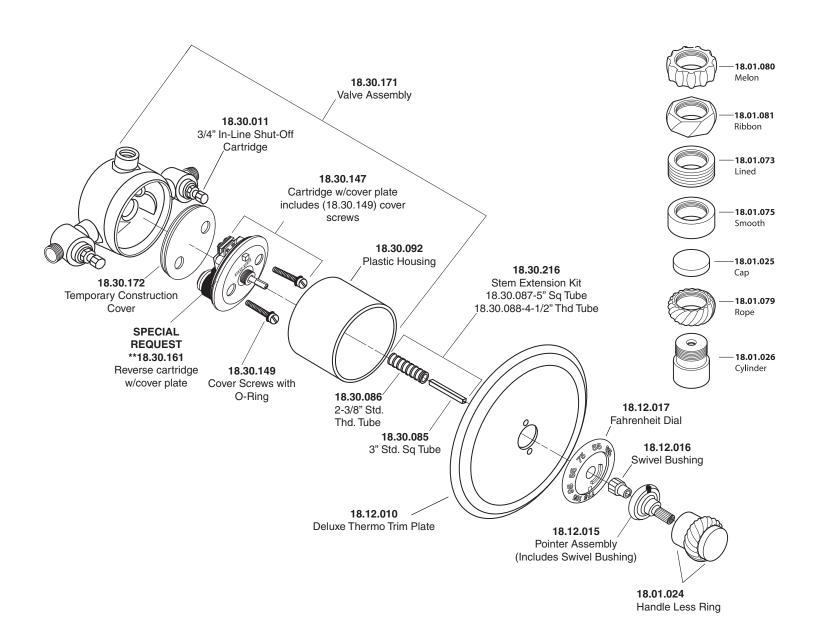

## Parts List Seville

3/4" Thermostatic with Integral Stops

NOTE: Separate shut-offs required to operate system

American Faucet & Coatings Corporation.

## **FEATURES:**

- · Cast brass construction
- See catalog for decorative ring selection
- Thermostatic valve cartridge with cover plate: 18.30.147
- Thermostatic reverse cartridge with cover plate: 18.30.161
- 14.28 GPM @ 56 PSI top exit & 11.10 GPM bottom exit
- Meets: ASME A112.18.1-2005/CSAB125.1-2005