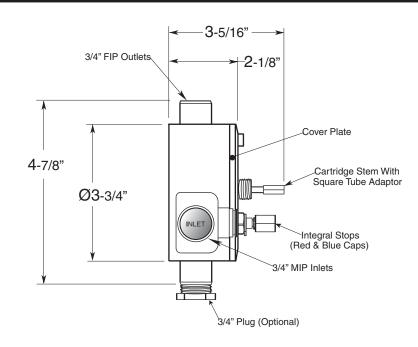

NOTE: Separate shut offs required to operate system.

\_\_ TechData
SPECIFICATIONS
3/4" Thermostatic
with Integral Stops

Valve & Trim 1.001297D Seville Handle

(1.001297DT Trim Only)

SIDE VIEW - INSTALLED

SIDE VIEW - VALVE ONLY

Note: Measurements are subject to change or cancellation. No responsibility is assumed for use of superseded or voided pages.