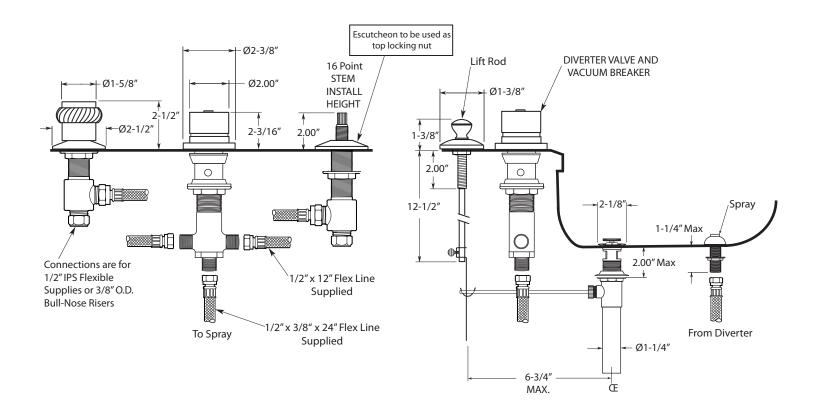

## Specifications

Series 100/900

3-Hole Bidet Faucet Seville Handle

1.001290

## **FEATURES:**

- All brass construction.
- · Shown with Rope Ring. See Catalog for additional rings
- Hot & Cold valves and Diverter require 1-1/4" holes Max.
- Includes pop-up drain assembly with overflow. Longer ball rod available on request, P/N: APS.11.019
- Integral vacuum breaker with transfer valve
- Diverter controls water flow between douche spray & flushing rim
- Flexible hose connections supplied.
- Quarter turn ceramic disc valve cartridge.
- Available in all finishes. Warranty varies according to finish selection.
- Certified to meet and exceed the following codes and standards: ASME A112.18.1-2005/CSAB125.1-2005