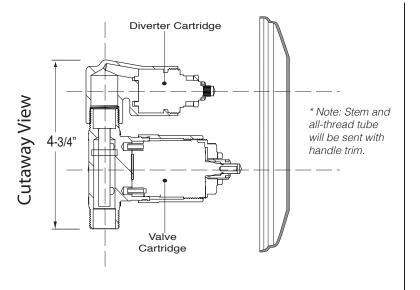

## Features:

- · Forged brass construction
- Valve cartridge 18.30.893
- Diverter Cartridge: 18.30.898
- · Adjustable hot limit safety stop
- · Reversible cartridge
- 4.5 GPM @ 45 PSI
- Certified to meet or exceed the following codes and standards: ASME A112.18.1/CSAB 125.1-2011

## TechData SPECIFICATIONS Seville

Pressure Balance Shower by Shower Set 1.001267

(1.001267T Trim Only)

Note: MUST purchase showerhead, arm, flange, and handshower option separately.

Note: Measurements are subject to change or cancellation. No responsibility is assumed for use of superseded or voided pages.