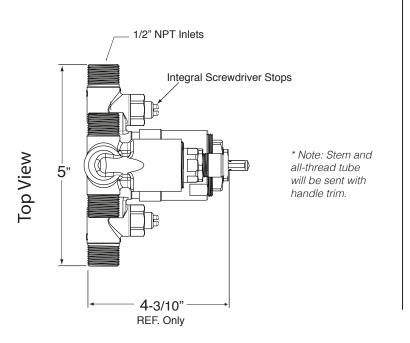

## Features:

- · Forged brass construction
- Valve cartridge 18.30.893
- Diverter Cartridge: 18.30.898
- · Adjustable hot limit safety stop
- · Reversible cartridge
- 4.5 GPM @ 45 PSI
- Certified to meet or exceed the following codes and standards: ASME A112.18.1/CSAB 125.1-2011

## TechData SPECIFICATIONS Seville

Pressure Balance Shower by Shower Set 1.001267

(1.001267T Trim Only)

Note: MUST purchase showerhead, arm, flange, and handshower option separately.

Note: Measurements are subject to change or cancellation. No responsibility is assumed for use of superseded or voided pages.