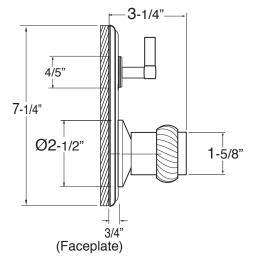

## TechData SPECIFICATIONS Seville

Pressure Balance Shower by Shower Set 1.001267

(1.001267T Trim Only)

Note: MUST purchase showerhead, arm, flange, and handshower option separately.

Note: Measurements are subject to change or cancellation. No responsibility is assumed for use of superseded or voided pages.