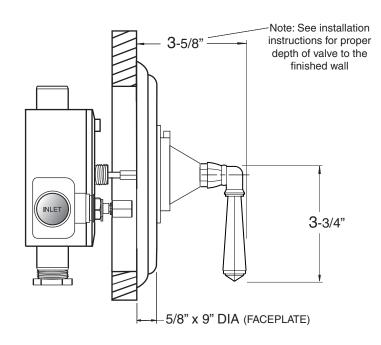

NOTE: Separate shut offs required to operate system.

\_\_ TechData
SPECIFICATIONS
3/4" Thermostatic
with Integral Stops

Valve & Trim
1.001097D
Windham Handle
(1.001097DT Trim Only)

SIDE VIEW - INSTALLED

SIDE VIEW - VALVE ONLY

Note: Measurements are subject to change or cancellation. No responsibility is assumed for use of superseded or voided pages.