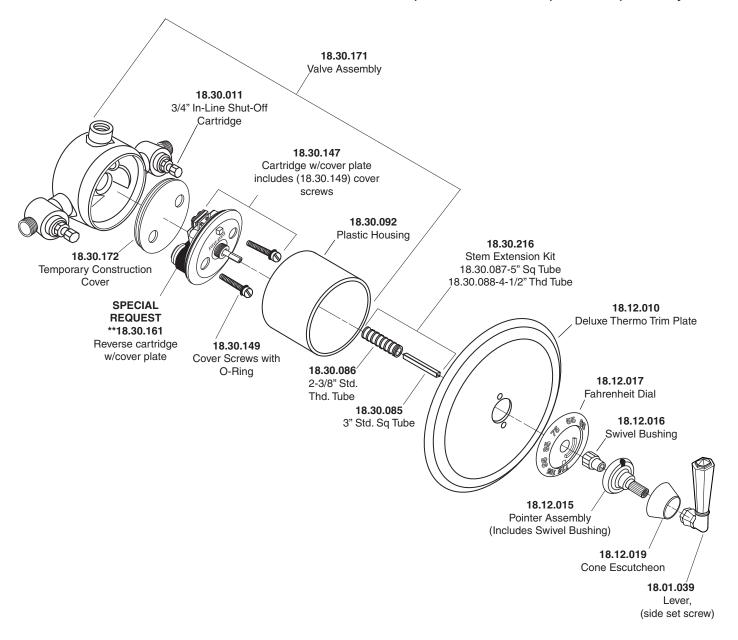

## Parts List Windham

3/4" Thermostatic with Integral Stops

NOTE: Separate shut-offs required to operate system