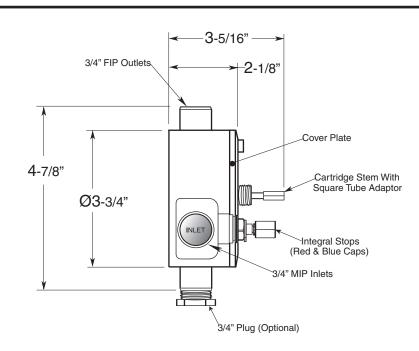

NOTE: Separate shut offs required to operate system.

\_\_ TechData
SPECIFICATIONS
3/4" Thermostatic
with Integral Stops

Valve & Trim
1.001097D
Windham Handle
(1.001097DT Trim Only)

SIDE VIEW - INSTALLED

SIDE VIEW - VALVE ONLY

Note: Measurements are subject to change or cancellation. No responsibility is assumed for use of superseded or voided pages.