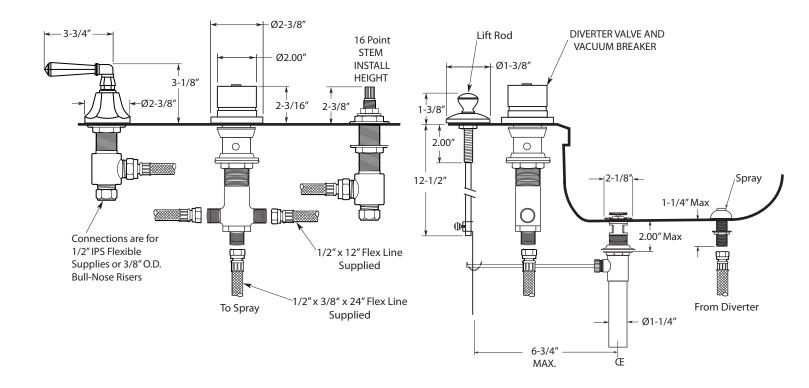

## **TechData**

## Specifications

. Series 300/500

3-Hole Bidet Faucet Windham Handle

1.001090

## **FEATURES:**

- · All brass construction.
- Hot & Cold valves and Diverter require 1-1/4" holes Max.
- Includes pop-up drain assembly with overflow. Longer ball rod available on request, P/N: APS.11.019
- Integral vacuum breaker with transfer valve
- Diverter controls water flow between douche spray & flushing rim
- Flexible hose connections supplied.
- Quarter turn ceramic disc valve cartridge.
- Available in all finishes. Warranty varies according to finish selection.
- Certified to meet and exceed the following codes and standards: ASME A112.18.1-2005/CSAB125.1-2005