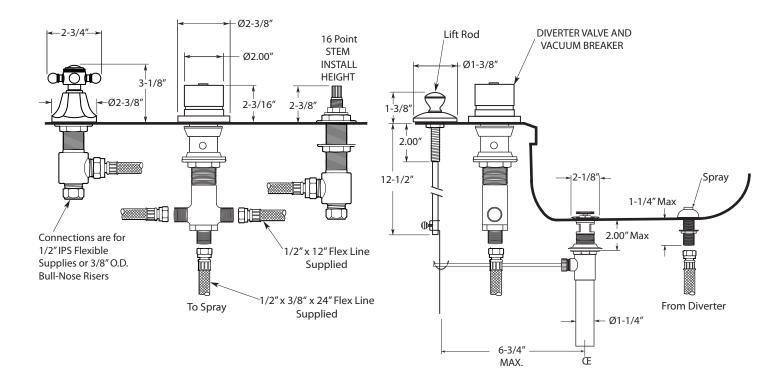

## FEATURES:

- All brass construction.
- Hot & Cold valves and Diverter require 1-1/4" holes Max.
- Includes pop-up drain assembly with overflow. Longer ball rod available on request, P/N: APS.11.019
- Integral vacuum breaker with transfer valve
- Diverter controls water flow between douche spray & flushing rim
- Flexible hose connections supplied.
- Quarter turn ceramic disc valve cartridge.
- Available in all finishes. Warranty varies according to finish selection.
- Certified to meet and exceed the following codes and standards: ASME A112.18.1-2005/CSAB125.1-2005

## **Specifications**

Series 300

3-Hole Bidet Faucet Salem Handle

1.000990

Note: Measurements are subject to change or cancellation. No responsibility is assumed for use of superseded or voided pages.