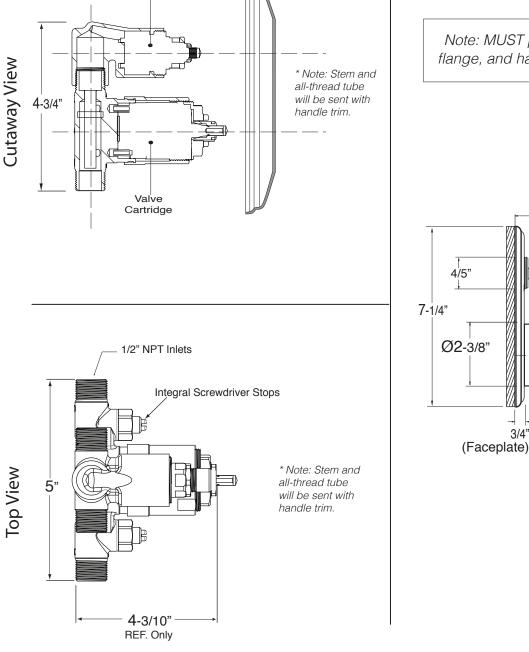

## Features:

- · Forged brass construction
- Valve cartridge 18.30.893
- Diverter Cartridge: 18.30.898
- · Adjustable hot limit safety stop

**Diverter Cartridge** 

- Reversible cartridge
- 4.5 GPM @ 45 PSI
- · Certified to meet or exceed the following codes and standards: ASME A112.18.1/CSAB 125.1-2011

## **TechData SPECIFICATIONS** Salem

**Pressure Balance** Shower by Shower Set 1.000967

(1.000967T Trim Only)

2-3/4"

Note: MUST purchase showerhead, arm, flange, and handshower option separately.

3-3/4"

3/4