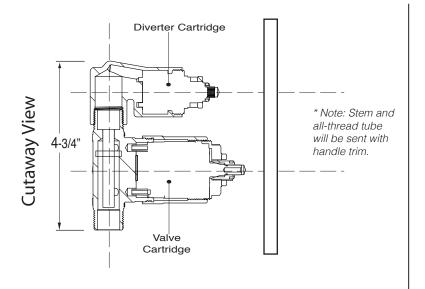

## Features:

- · Forged brass construction
- Valve cartridge 18.30.893
- Diverter Cartridge: 18.30.898
- · Adjustable hot limit safety stop
- · Reversible cartridge
- 4.5 GPM @ 45 PSI
- Certified to meet or exceed the following codes and standards: ASME A112.18.1/CSAB 125.1-2012