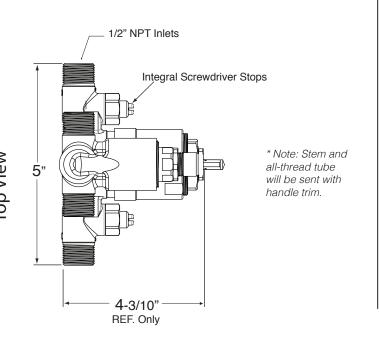

## Features:

- · Forged brass construction
- Valve cartridge 18.30.893
- Diverter Cartridge: 18.30.898
- · Adjustable hot limit safety stop
- · Reversible cartridge
- 4.5 GPM @ 45 PSI
- Certified to meet or exceed the following codes and standards: ASME A112.18.1/CSAB 125.1-2012