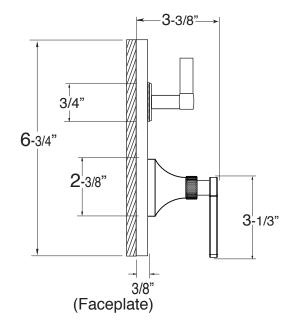

## TechData SPECIFICATIONS Stella

Pressure Balance Shower by Shower Set 1.000767

(1.000767T - Trim Only)

Note: MUST purchase showerhead, arm, flange, and handshower option separately.

Note: Measurements are subject to change or cancellation. No responsibility is assumed for use of superseded or voided pages.