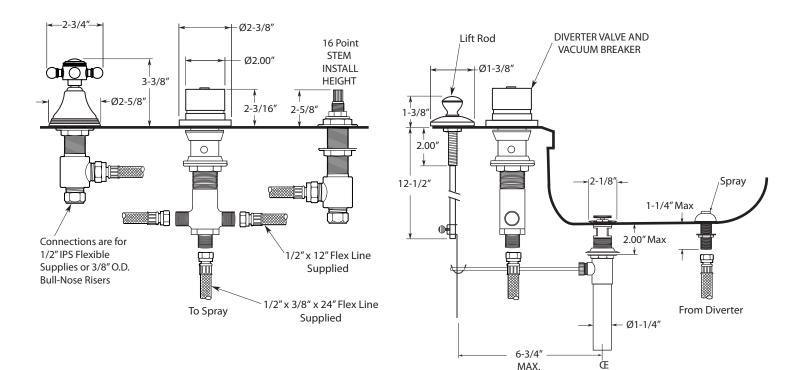

## FEATURES:

- All brass construction.
- Hot & Cold valves and Diverter require 1-1/4" holes Max.
- Includes pop-up drain assembly with overflow. Longer ball rod available on request, P/N: APS.11.019
- Integral vacuum breaker with transfer valve
- Diverter controls water flow between douche spray & flushing rim
- Flexible hose connections supplied.
- Quarter turn ceramic disc valve cartridge.
- Available in all finishes. Warranty varies according to finish selection.
- Certified to meet and exceed the following codes and standards: ASME A112.18.1-2005/CSAB125.1-2005

## **Specifications**

Series 400

3-Hole Bidet Faucet Portsmouth Handle

1.000690

Note: Measurements are subject to change or cancellation. No responsibility is assumed for use of superseded or voided pages.