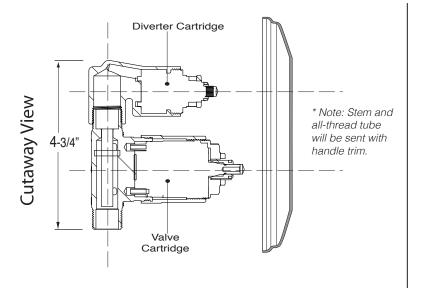

## Features:

- Forged brass construction
- Valve cartridge 18.30.893
- Diverter Cartridge: 18.30.898
- · Adjustable hot limit safety stop
- · Reversible cartridge
- 4.5 GPM @ 45 PSI
- Certified to meet or exceed the following codes and standards: ASME A112.18.1/CSAB 125.1-2011