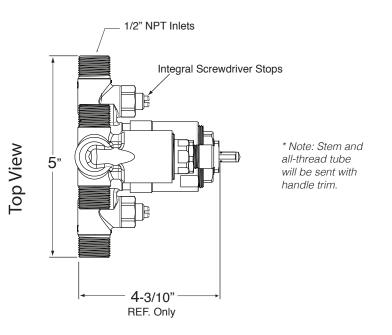

## Features:

- Forged brass construction
- Valve cartridge 18.30.893
- Diverter Cartridge: 18.30.898
- · Adjustable hot limit safety stop
- · Reversible cartridge
- 4.5 GPM @ 45 PSI
- Certified to meet or exceed the following codes and standards: ASME A112.18.1/CSAB 125.1-2011