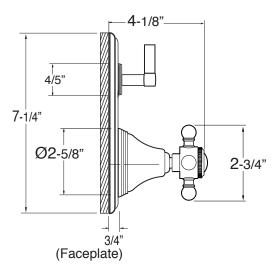

## Features:

- Forged brass construction
- Valve cartridge 18.30.893
- Diverter Cartridge: 18.30.898
- · Adjustable hot limit safety stop
- · Reversible cartridge
- 4.5 GPM @ 45 PSI
- Certified to meet or exceed the following codes and standards: ASME A112.18.1/CSAB 125.1-2011