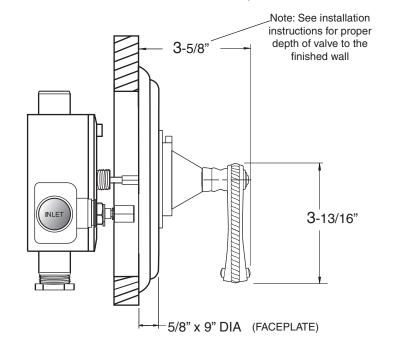

## FEATURES:

Cast brass construction

SIDE VIEW - INSTALLED

- Thermostatic valve cartridge with cover plate: 18.30.147
- Thermostatic reverse cartridge with cover plate: 18.30.161
- 14.28 GPM @ 56 PSI top exit & 11.10 GPM bottom exit
- Meets: ASME A112.18.1-2005/CSAB125.1-2005

NOTE: Separate shut offs required to operate system.