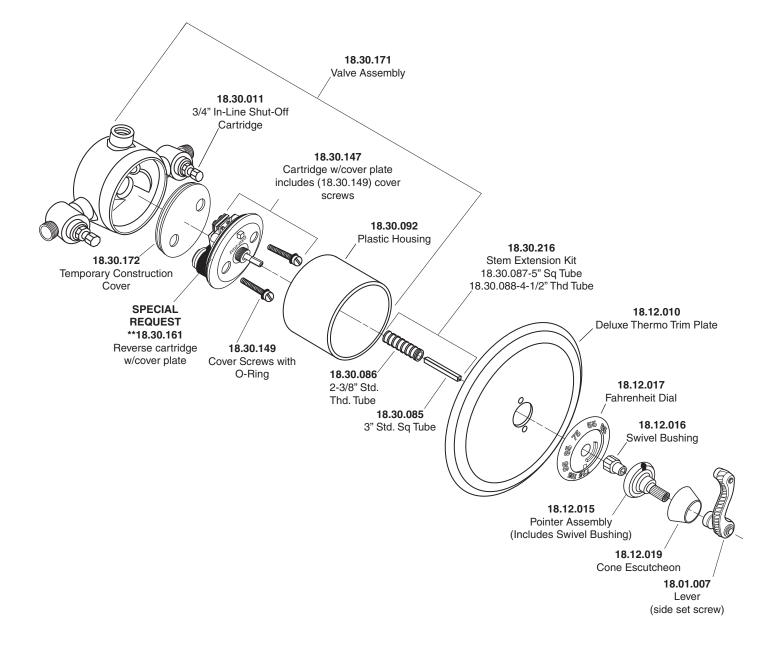

## Parts List Charlotte Elite

3/4" Thermostatic with Integral Stops

NOTE: Separate shut-offs required to operate system

American Faucet & Coatings Corporation.