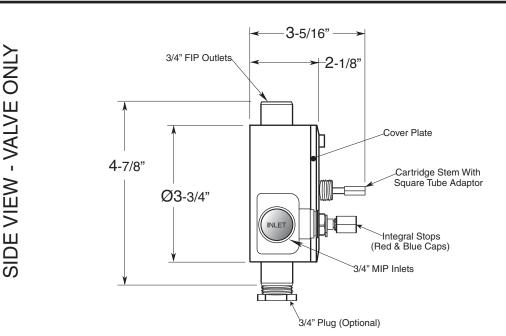

## FEATURES:

Cast brass construction

SIDE VIEW - INSTALLED

- Thermostatic valve cartridge with cover plate: 18.30.147
- Thermostatic reverse cartridge with cover plate: 18.30.161
- 14.28 GPM @ 56 PSI top exit & 11.10 GPM bottom exit
- Meets: ASME A112.18.1-2005/CSAB125.1-2005

NOTE: Separate shut offs required to operate system.