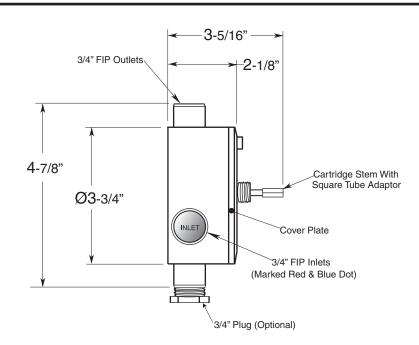

## 3/4" Thermostatic

Valve & Trim 1.000597 Charlotte Elite Handle (1.000597T Trim Only)

SIDE VIEW - INSTALLED

SIDE VIEW - VALVE ONLY

Note: Measurements are subject to change or cancellation. No responsibility is assumed for use of superseded or voided pages.