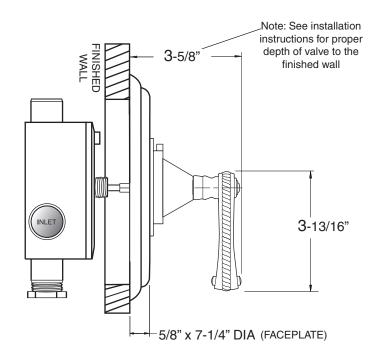

## 3/4" Thermostatic

Valve & Trim 1.000597 Charlotte Elite Handle (1.000597T Trim Only)

SIDE VIEW - INSTALLED

SIDE VIEW - VALVE ONLY

Note: Measurements are subject to change or cancellation. No responsibility is assumed for use of superseded or voided pages.