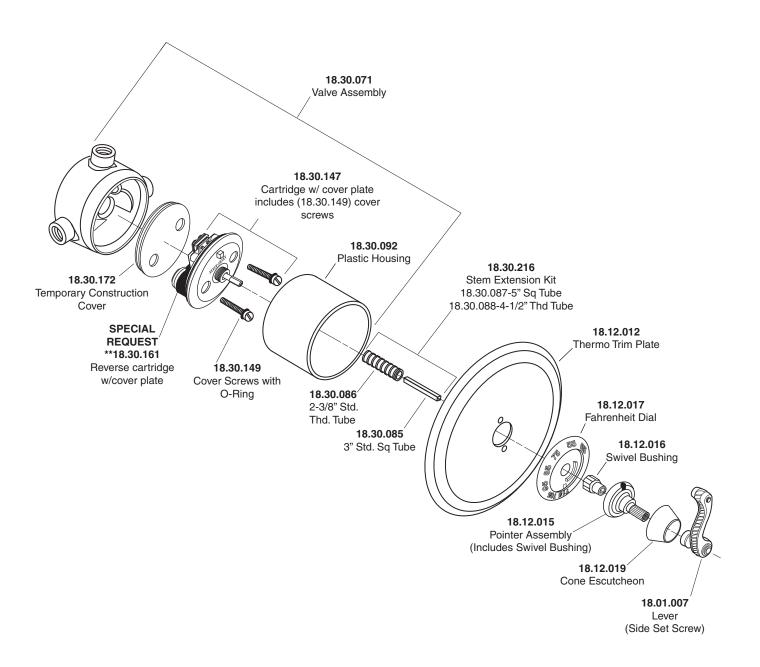

## Parts ListCharlotte Elite

3/4" Thermostatic without Integral Stops

NOTE: Separate shut-offs required to operate system

American Faucet & Coatings Corporation.