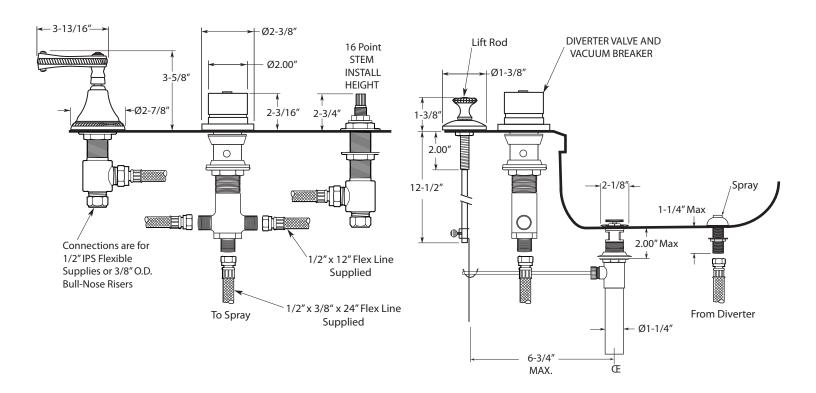

## **Specifications**

Series 400

3-Hole Bidet Faucet Charlotte Elite Handle

1.000590

## **FEATURES:**

- · All brass construction.
- Hot & Cold valves and Diverter require 1-1/4" holes Max.
- Includes pop-up drain assembly with overflow. Longer ball rod available on request, P/N: APS.11.019
- Integral vacuum breaker with transfer valve
- Diverter controls water flow between douche spray & flushing rim
- Flexible hose connections supplied.
- Quarter turn ceramic disc valve cartridge.
- Available in all finishes. Warranty varies according to finish selection.
- Certified to meet and exceed the following codes and standards: ASME A112.18.1-2005/CSAB125.1-2005