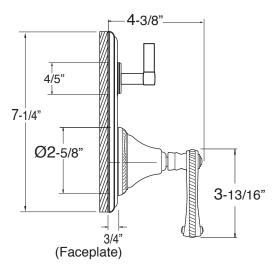

## Features:

- Forged brass construction
- Valve cartridge 18.30.893
- Diverter Cartridge: 18.30.898
- · Adjustable hot limit safety stop
- · Reversible cartridge
- 4.5 GPM @ 45 PSI
- Certified to meet or exceed the following codes and standards: ASME A112.18.1/CSAB 125.1-2011

## TechData SPECIFICATIONS Charlotte Elite

Pressure Balance Shower by Shower Set 1.000567

(1.000567T Trim Only)

Note: MUST purchase showerhead, arm, flange, and handshower option separately.

Note: Measurements are subject to change or cancellation. No responsibility is assumed for use of superseded or voided pages.