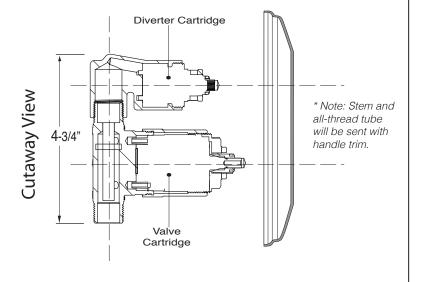

## Features:

- Forged brass construction
- Valve cartridge 18.30.893
- Diverter Cartridge: 18.30.898
- · Adjustable hot limit safety stop
- · Reversible cartridge
- 4.5 GPM @ 45 PSI
- Certified to meet or exceed the following codes and standards: ASME A112.18.1/CSAB 125.1-2011

## TechData SPECIFICATIONS Charlotte Elite

Pressure Balance Shower by Shower Set 1.000567

(1.000567T Trim Only)

Note: MUST purchase showerhead, arm, flange, and handshower option separately.

Note: Measurements are subject to change or cancellation. No responsibility is assumed for use of superseded or voided pages.