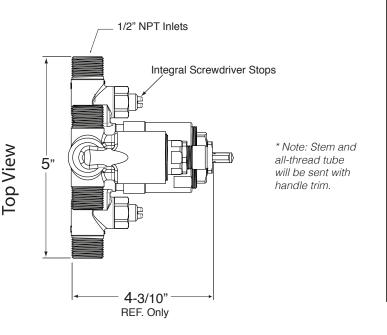

## Features:

- Forged brass construction
- Valve cartridge 18.30.893
- Diverter Cartridge: 18.30.898
- · Adjustable hot limit safety stop
- · Reversible cartridge
- 4.5 GPM @ 45 PSI
- Certified to meet or exceed the following codes and standards: ASME A112.18.1/CSAB 125.1-2011

## TechData SPECIFICATIONS Charlotte Elite

Pressure Balance Shower by Shower Set 1.000567

(1.000567T Trim Only)

Note: MUST purchase showerhead, arm, flange, and handshower option separately.

Note: Measurements are subject to change or cancellation. No responsibility is assumed for use of superseded or voided pages.