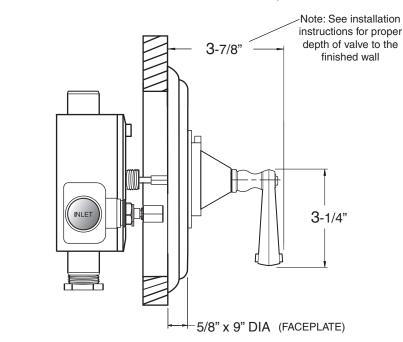

## \_\_\_\_\_TechData SPECIFICATIONS 3/4" Thermostatic with Integral Stops Valve & Trim

1.000497D Charlotte Handle

(1.000497DT Trim Only)

**3-**5/16" —

Note: Measurements are subject to change or cancellation. No responsibility is assumed for use of superseded or voided pages.