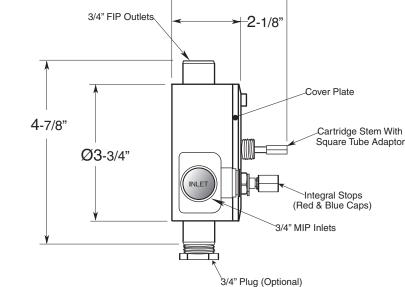

## \_\_\_\_\_TechData SPECIFICATIONS 3/4" Thermostatic with Integral Stops Valve & Trim

1.000497D Charlotte Handle

(1.000497DT Trim Only)

**3-**5/16" —

Note: Measurements are subject to change or cancellation. No responsibility is assumed for use of superseded or voided pages.