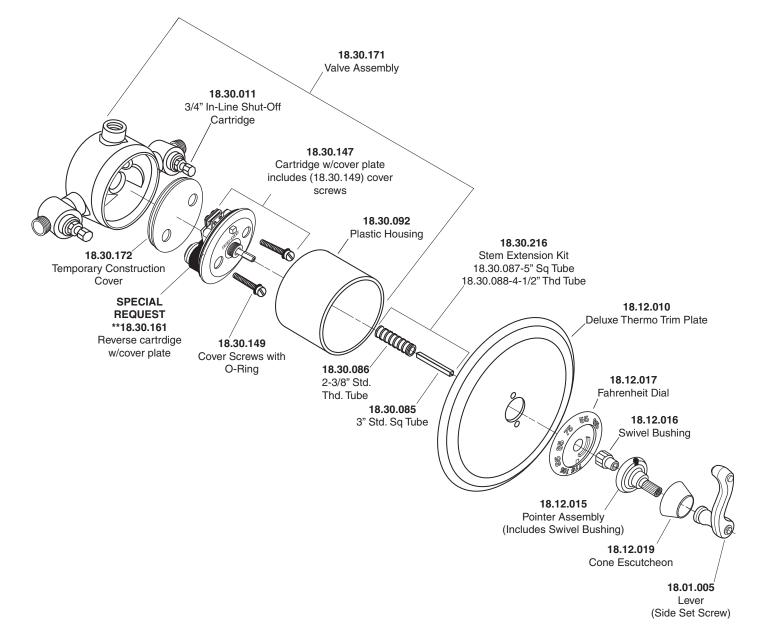

## Parts List Charlotte

3/4" Thermostatic with Integral Stops

NOTE: Separate shut-offs required to operate system

American Faucet & Coatings Corporation.