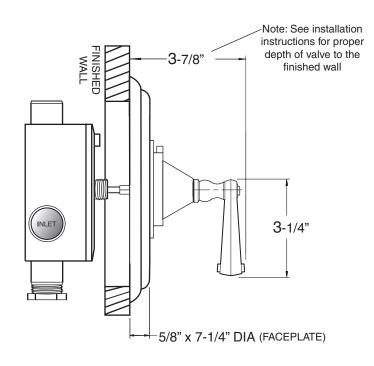

## TechData SPECIFICATIONS

3/4" Thermostatic

Valve & Trim 1.000497 Charlotte Handle

(1.000497T Trim Only)

SIDE VIEW - INSTALLED

SIDE VIEW - VALVE ONLY

Note: Measurements are subject to change or cancellation. No responsibility is assumed for use of superseded or voided pages.