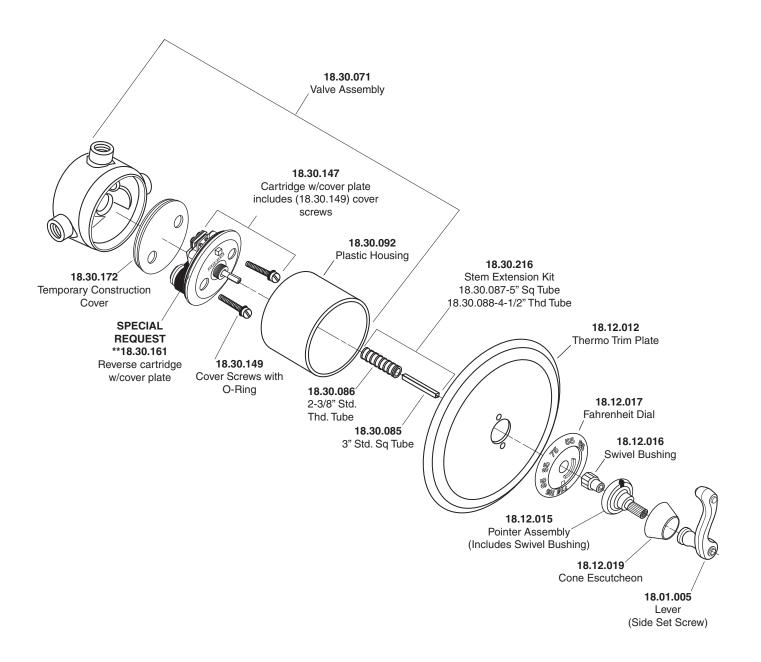

## Parts List Charlotte

## **FEATURES:**

- · Cast brass construction.
- Thermostatic valve cartridge with cover plate: 18.30.147
- Thermostatic reverse cartridge with cover plate: 18.30.161
- 14.28 GPM @ 56 PSI top exit & 11.10 GPM bottom exit
- Meets: ASME A112.18.1-2005/CSAB125.1-2005