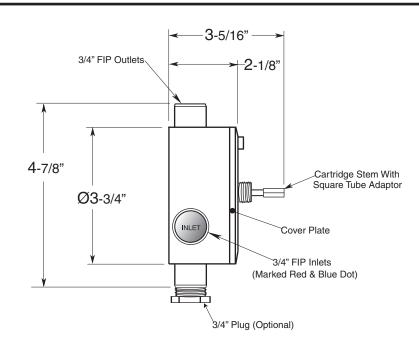

## 3/4" Thermostatic without Integral Stops

NOTE: Separate shut-offs required to operate system

American Faucet & Coatings Corporation.