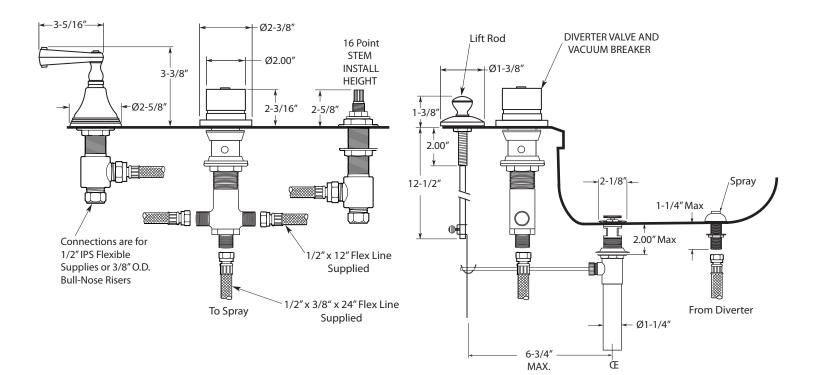

## FEATURES:

- All brass construction.
- Hot & Cold valves and Diverter require 1-1/4" holes Max.
- Includes pop-up drain assembly with overflow. Longer ball rod available on request, P/N: APS.11.019
- Integral vacuum breaker with transfer valve
- Diverter controls water flow between douche spray & flushing rim
- Flexible hose connections supplied.
- Quarter turn ceramic disc valve cartridge.
- Available in all finishes. Warranty varies according to finish selection.
- Certified to meet and exceed the following codes and standards: ASME A112.18.1-2005/CSAB125.1-2005

## **Specifications**

Series 400

3-Hole Bidet Faucet Charlotte Handle

1.000490

Note: Measurements are subject to change or cancellation. No responsibility is assumed for use of superseded or voided pages.