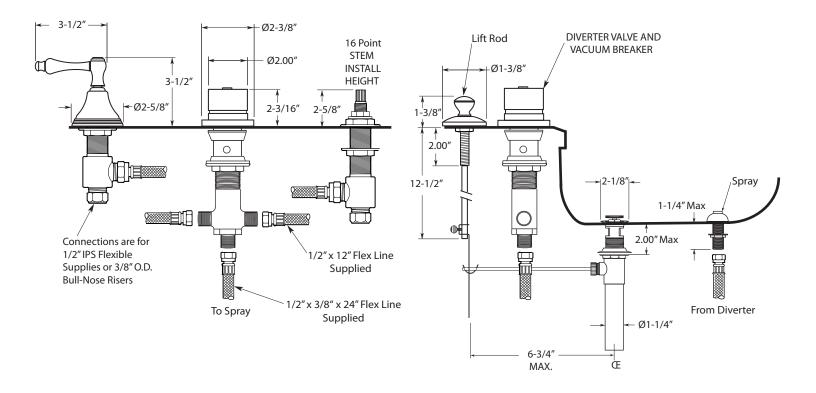

## **TechData**

## Specifications

Series 400

3-Hole Bidet Faucet Lexington Handle

1.000390

## **FEATURES:**

- · All brass construction.
- Hot & Cold valves and Diverter require 1-1/4" holes Max.
- Includes pop-up drain assembly with overflow. Longer ball rod available on request, P/N: APS.11.019
- Integral vacuum breaker with transfer valve
- Diverter controls water flow between douche spray & flushing rim
- Flexible hose connections supplied.
- · Quarter turn ceramic disc valve cartridge.
- Available in all finishes. Warranty varies according to finish selection.
- Certified to meet and exceed the following codes and standards: ASME A112.18.1-2005/CSAB125.1-2005