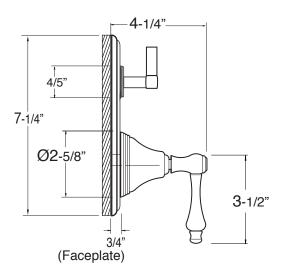

## TechData SPECIFICATIONS Lexington

Pressure Balance Shower by Shower Set 1.000367

(1.000367T Trim Only)

Note: MUST purchase showerhead, arm, flange, and handshower option separately.

Note: Measurements are subject to change or cancellation. No responsibility is assumed for use of superseded or voided pages.