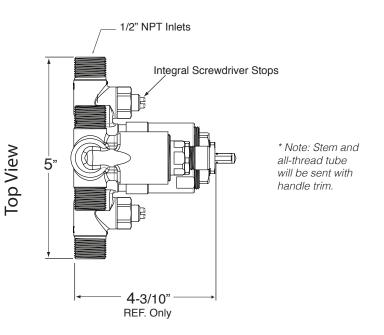

## Features:

- Forged brass construction
- Valve cartridge 18.30.893
- Diverter Cartridge: 18.30.898
- · Adjustable hot limit safety stop
- · Reversible cartridge
- 4.5 GPM @ 45 PSI
- Certified to meet or exceed the following codes and standards: ASME A112.18.1/CSAB 125.1-2011

## TechData SPECIFICATIONS Lexington

Pressure Balance Shower by Shower Set 1.000367

(1.000367T Trim Only)

Note: MUST purchase showerhead, arm, flange, and handshower option separately.

Note: Measurements are subject to change or cancellation. No responsibility is assumed for use of superseded or voided pages.