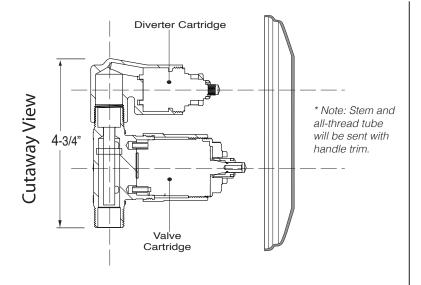

## Features:

- Forged brass construction
- Valve cartridge 18.30.893
- Diverter Cartridge: 18.30.898
- · Adjustable hot limit safety stop
- · Reversible cartridge
- 4.5 GPM @ 45 PSI
- Certified to meet or exceed the following codes and standards: ASME A112.18.1/CSAB 125.1-2011

## TechData SPECIFICATIONS Lexington

Pressure Balance Shower by Shower Set 1.000367

(1.000367T Trim Only)

Note: MUST purchase showerhead, arm, flange, and handshower option separately.

Note: Measurements are subject to change or cancellation. No responsibility is assumed for use of superseded or voided pages.