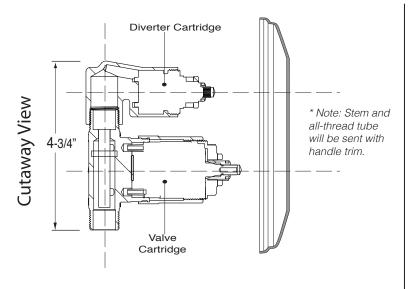

Reversible cartridge

• 4.5 GPM @ 45 PSI

 Forged brass construction · Valve cartridge 18.30.893 • Diverter Cartridge: 18.30.898 · Adjustable hot limit safety stop

Features: