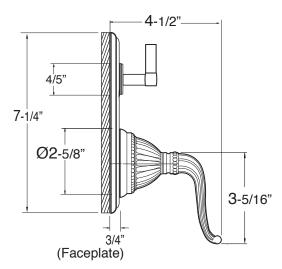

# Jefferson Elite II

• Certified to meet or exceed the following codes and standards: ASME A112.18.1/CSAB 125.1-2011

Note: MUST purchase showerhead, arm, flange, and handshower option separately.

Note: Measurements are subject to change or cancellation. No responsibility is assumed for use of superseded or voided pages.