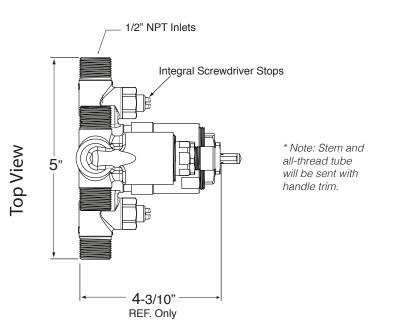

Reversible cartridge

• 4.5 GPM @ 45 PSI

 Forged brass construction · Valve cartridge 18.30.893 • Diverter Cartridge: 18.30.898 · Adjustable hot limit safety stop

Features: