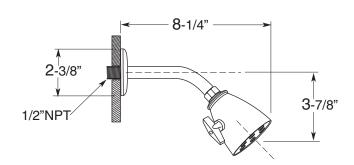

## Features:

- · Forged brass construction
- 8" Center to Center valve (18.30.008)
- 10" Center to Center valve available on request (18.30.141)
- Includes 6 Plunger Deluxe Showerhead (18.10.024)
- Replacement ceramic disc cartridges: COLD 18.30.035 / HOT 18.30.036
- Certified to meet or exceed the following codes and standards: ASME A112.18.1/CSA B125.1-2011