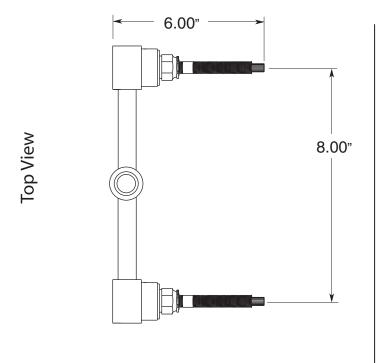

## Features:

- · Forged brass construction
- 8" Center to Center valve (18.30.008)
- 10" Center to Center valve available on request (18.30.141)
- Includes 6 Plunger Deluxe Showerhead (18.10.024)
- Replacement ceramic disc cartridges: COLD 18.30.035 / HOT 18.30.036
- Certified to meet or exceed the following codes and standards: ASME A112.18.1/CSA B125.1-2011