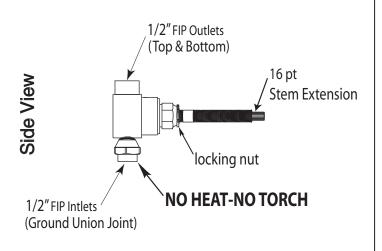

## Features:

- · Forged brass construction
- 8" Center to Center valve (18.30.008)
- 10" Center to Center valve available on request (18.30.141)
- Includes 6 Plunger Deluxe Showerhead (18.10.024)
- Replacement ceramic disc cartridges: COLD 18.30.035 / HOT 18.30.036
- Certified to meet or exceed the following codes and standards: ASME A112.18.1/CSA B125.1-2011