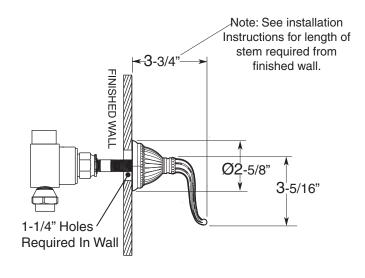

## Features:

- · Forged brass construction
- 8" Center to Center valve (18.30.008)
- 10" Center to Center valve available on request (18.30.141)
- Includes 6 Plunger Deluxe Showerhead (18.10.024)
- Replacement ceramic disc cartridges: COLD 18.30.035 / HOT 18.30.036
- Certified to meet or exceed the following codes and standards: ASME A112.18.1/CSA B125.1-2011