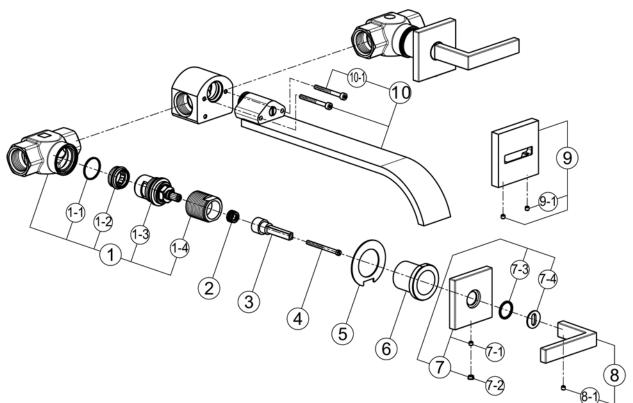

### WA721L Spare Parts

| POS. | Description                                       | Code       |
|------|---------------------------------------------------|------------|
| 1    | Concealed stop cock 3/4" for hot water            | ZZ 94945 0 |
| 1    | Concealed stop cock 3/4" for cold water           | ZA 10331 3 |
| 1-1  | Gasket copper                                     | ZZ 92657 0 |
| 1-2  | Seat 3/4"                                         | ZZ 92659 0 |
| 1-3  | Ceramic headvalve 3/4" left 90° (for hot water)   | ZZ 94252 0 |
| 1-3  | Ceramic headvalve 3/4" right 90° (for cold water) | ZZ 93665 0 |
| 1-4  | Reduction for escutcheon                          | ZZ 92682 0 |
| 2    | Complete broached reduction piece                 | ZZ 93330 0 |
| 3    | Extension for headvalve                           | ZZ 94739 0 |
| 4    | Screw M.4x45                                      | ZZ 94733 0 |
| 5    | Shaped gasket                                     | ZZ 94742 0 |
| 6    | Holder                                            | ZZ94743 0  |
| 7    | Escutcheon                                        | ZZ 94703 0 |
| 7-1  | Screw stainless steel M.4x4                       | ZZ 93328 0 |
| 7-2  | Hole covering cap                                 | ZZ 93371 0 |
| 7-3  | Plastic ring                                      | ZZ 94704 0 |
| 7-4  | Hole covering plate                               | ZZ 94705 0 |
| 8    | Handle "WA" for hot water                         | ZZ 94710 0 |
| 8-1  | Screw stainless steel M.4x4                       | ZZ 93328 0 |
| 8    | Handle "WA" for cold water                        | ZZ 94706 0 |
| 8-1  | Screw stainless steel M.4x4                       | ZZ 93328 0 |
| 9    | Escutcheon for built-in spout                     | ZZ 94946 0 |
| 9-1  | Screw stainless steel M.4x4                       | ZZ 93328 0 |
| 10   | Spout                                             | ZZ 94947 0 |
| 10-1 | Screw M.4x40                                      | ZZ 94937 0 |