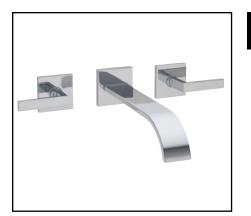

# WAVE 3-Hole Wall Mounted Built-In Bathtub Filler with Lever Handles

ROHL Modern Bath

## WA721L

#### FEATURES

- 3-hole wall mounted valves and spout
- Lever handles only
- 3 x 1 3/8" hole cutouts
- Ceramic disc valves, 1/4-turn
- Spout and valve housing made of solid brass
- 3/4" sidevalves
- 8 3/4" to 9 11/32" spout reach
- Polished Nickel not available