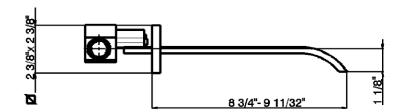

#### FEATURES

- 3-hole wall mounted valves and spout
- Lever handles only
- 3 x 1 3/8" hole cutouts
- Ceramic disc valves, 1/4-turn
- Spout and valve housing made of solid brass
- 3/4" sidevalves
- 8 3/4" to 9 11/32" spout reach
- Polished Nickel not available

• Spout connection and rough for wall valves are an integrated assembly. Do not set finished wall until the rough assembly is installed **COLORS/FINISHES** 

- Polished Chrome
- Satin Nickel