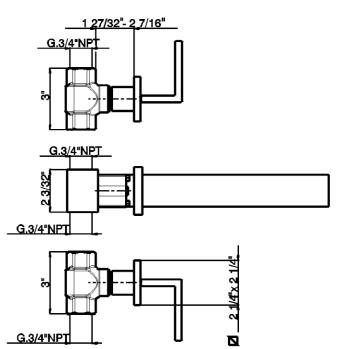

#### FEATURES

- 3-hole wall mounted valves and spout
- Lever handles only
- 3 x 1 3/8" hole cutouts
- Ceramic disc valves, 1/4-turn
- Spout and valve housing made of solid brass
- 3/4" sidevalves
- 8 3/4" to 9 11/32" spout reach
- Polished Nickel not available

• Spout connection and rough for wall valves are an integrated assembly. Do not set finished wall until the rough assembly is installed **COLORS/FINISHES** 

- Polished Chrome
- Satin Nickel