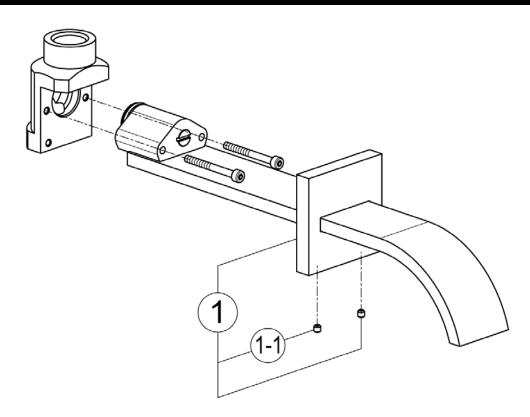

## WA24 Spare Parts

| POS. | Description                   | Code       |
|------|-------------------------------|------------|
| 1    | Escutcheon for built-in spout | ZZ 94946 0 |
| 1-1  | Screw stainless steel M.4x4   | ZZ 93328 0 |