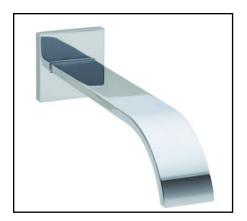

## WAVE Wall Mounted Bathtub Spout

ROHL Modern Bath

**WA24** 

### **FEATURES**

- Made of solid brass
- 1/2" NPT inlet
- 8 3/4" to 9 11/32" spout reach
- Polished Nickel not available

• Spout connection requires special rough fitting to be installed before the finished wall is completed. Spout connection and rough for wall valves are an integrated assembly.

# Do not set finish wall until the rough assembly is installed.

**COLORS/FINISHES** 

• Polished Chrome

Satin Nickel