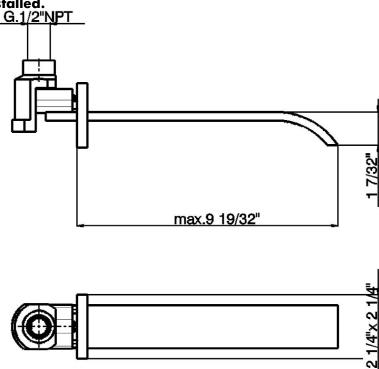

### **FEATURES**

- Made of solid brass
- 1/2" NPT inlet
- 8 3/4" to 9 11/32" spout reach
- Polished Nickel not available

• Spout connection requires special rough fitting to be installed before the finished wall is completed. Spout connection and rough for wall valves are an integrated assembly.