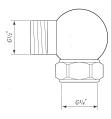

### U.5389 Swivel Outlet & Connector for Exposed Shower Valves

- For use with shower mixers to supply handshower exposed hose
- Allows hose to swivel to avoid twisting on top of exposed mixers