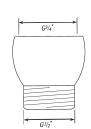

### U.5399 3/4"F x 1/2"M Adaptor

• To reduce outlet of U.5384 Shower Arm to 1/2"

U.5379

U.5389

U.5390

U.5399

Packed Weight:

Temp Range: