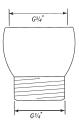

#### U.5390 3/4"M x 3/4"F Adaptor

• Allows the use of a rigid riser (U.5391, etc.) with the exposed tub fillers (U.3530, U.3531, etc)