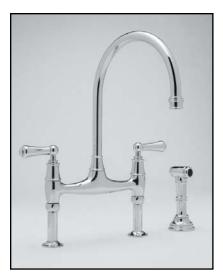

## Bridge Faucet With Metal Levers and Sidespray

**ROHL** Perrin & Rowe Kitchen

U.4719L

COLORS/FINISHES

- Polished Chrome
- Polished Nickel
- Satin Nickel
- Inca Brass
- English Bronze

WARRANTY

• Limited Lifetime

## Bridge Faucet With Sidespray U.4719L