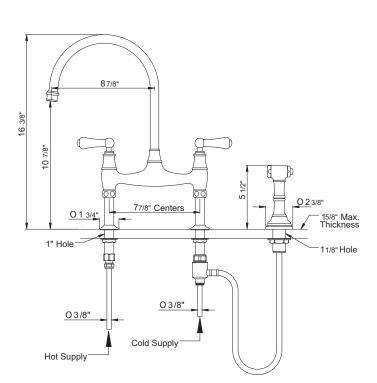

## FEATURES

- Metal lever handles
- Cutout: Min 1 1/8" Max 1 3/8"
- 3/8" Compression Connections
- Deck mounted only
- Unions included
- Hot and cold mix at the handspray
- Handspray is insulated
  7 7/8" centers offset unions not available
- Patented diverter system
- Includes straight unions U.6794

## Bridge Faucet With Metal Levers and Sidespray

**ROHL** Perrin & Rowe Kitchen

U.4719L

COLORS/FINISHES

- Polished Chrome
- Polished Nickel
- Satin Nickel
- Inca Brass
- English Bronze

WARRANTY

• Limited Lifetime

## Bridge Faucet With Sidespray U.4719L