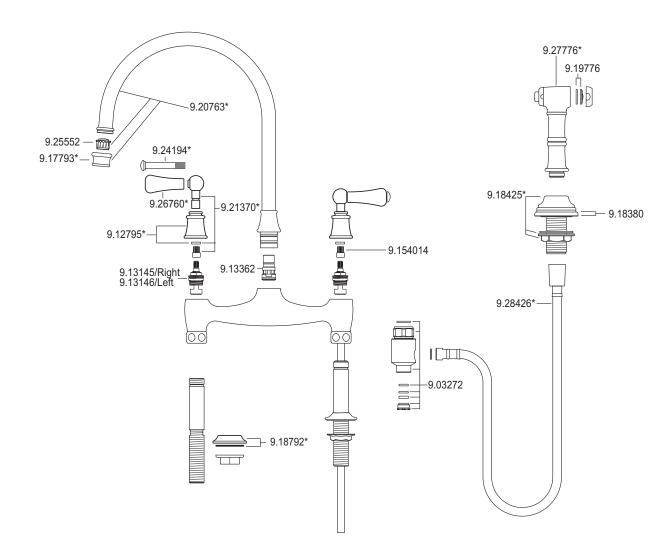

## FEATURES

- Metal lever handles
- Cutout: Min 1 1/8" Max 1 3/8"
- 3/8" Compression Connections
- Deck mounted only
- Unions included
- Hot and cold mix at the handspray
- Handspray is insulated
  7 7/8" centers offset unions not available
- Patented diverter system
- Includes straight unions U.6794

## Bridge Faucet With Metal Levers and Sidespray

**ROHL** Perrin & Rowe Kitchen

U.4719L

COLORS/FINISHES

- Polished Chrome
- Polished Nickel
- Satin Nickel
- Inca Brass
- English Bronze

WARRANTY

• Limited Lifetime

## Bridge Faucet With Sidespray U.4719L