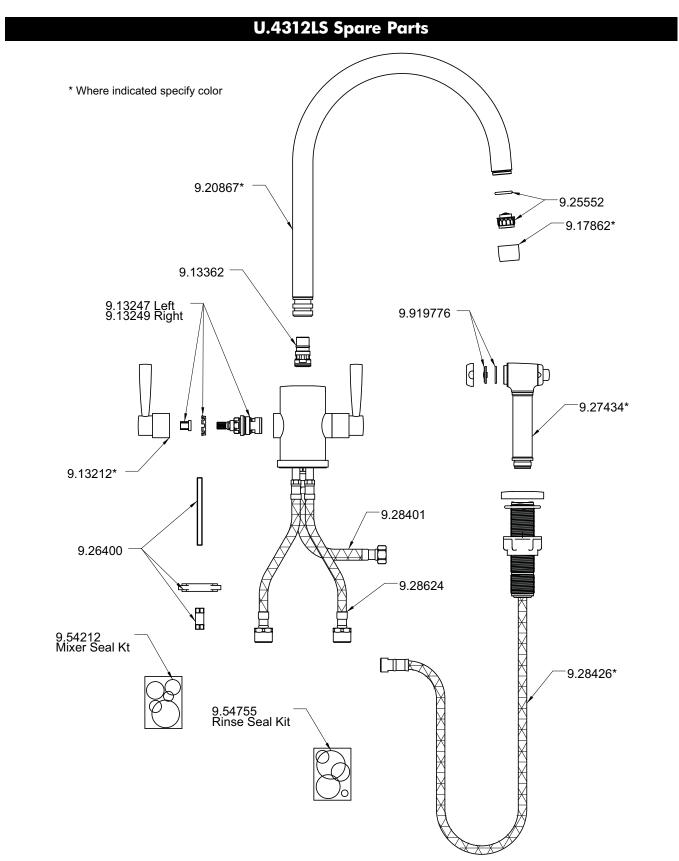

## Contemporary Single Hole "C" Spout Kitchen Faucet with Sidespray

ROHL Perrin & Rowe Kitchen

U.4312LS