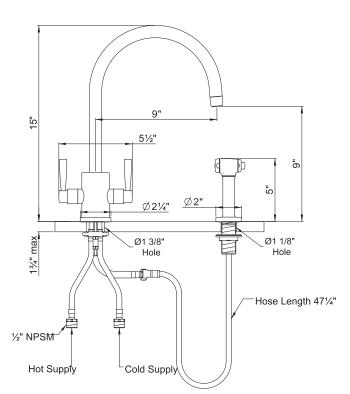

#### FEATURES

- Metal lever handles only
- Made from solid brass
- 1/4-turn ceramic disc valves
- 1 3/4" max. installation depth on deck
- 15" spout height
- 9" reach swivel spout
- Insulated brass sidespray
- Inca Brass not available