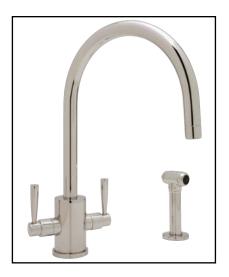

## Contemporary Single Hole "C" Spout Kitchen Faucet with Sidespray

ROHL Perrin & Rowe Kitchen

U.4312LS

#### FEATURES

- Metal lever handles only
- Made from solid brass
- 1/4-turn ceramic disc valves
- 1 3/4" max. installation depth on deck
- 15" spout height
- 9" reach swivel spout
- Insulated brass sidespray
- Inca Brass not available

#### COLORS/FINISHES

- Polished Chrome
- Polished Nickel
- Satin Nickel
- English Bronze

Consult your local Rohl showroom for additional information and specifications. For complete warranty details and a list of showrooms, go to www.rohlhome.com.