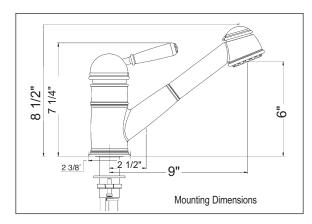

#### **FEATURES**

- Dissimilar ceramic discs for smooth operation and long life
- Stainless steel coil & long-lasting chlorine resistant inner liner
- 1 3/8" cutout
- 3/8" copper tube supplies, requires compression connections (not supplied)
- 2 1/4" max. installation depth
- 1 3/4" extension kit available if required for thick deck installations, order kit # R482260
- IAPMO compliant double check valve and 2.5 GPM