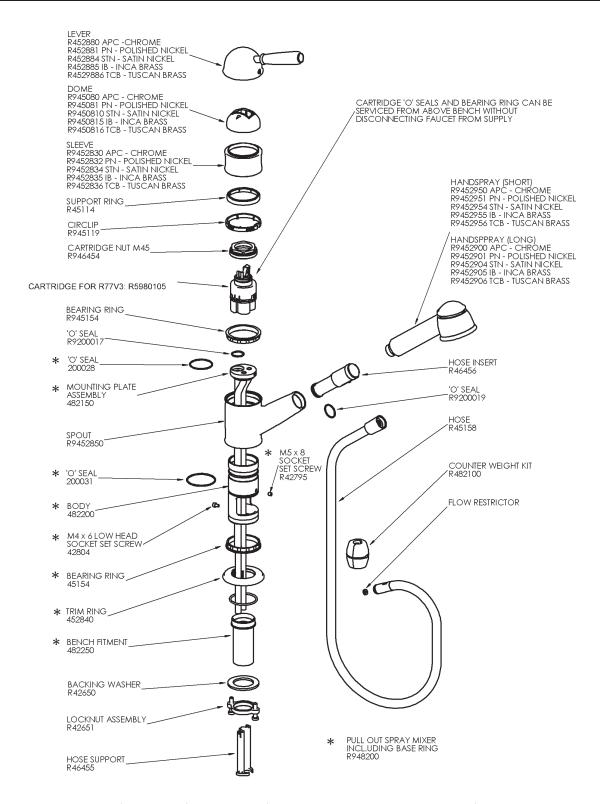

# **Country Pull-Out Kitchen Faucet**

**ROHL Pull-Out Kitchen Faucets** 

**R77V3** 

#### **FEATURES**

- Dissimilar ceramic discs for smooth operation and long life
- Stainless steel coil & long-lasting chlorine resistant inner liner
- 1 3/8" cutout
- 3/8" copper tube supplies, requires compression connections (not supplied)
- 2 1/4" max. installation depth
- 1 3/4" extension kit available if required for thick deck installations, order kit # R482260
- IAPMO compliant double check valve and 2.5 GPM

### **COLORS/FINISHES**

- Polished Chrome
- Polished Nickel
- Satin Nickel
- Tuscan Brass
- Inca Brass

## **WARRANTY**

- Limited Lifetime
- \* No Warranty on Tuscan Brass Finish (TCB)





## **R77V3 Spare Parts**