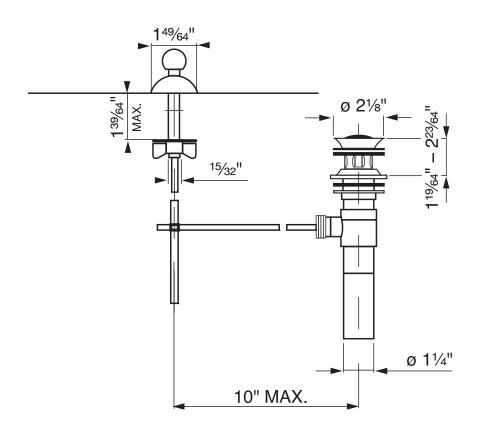

## Remote Pop-Up

ROHL Country Bath Collection

## **CNZREMOTE**

- For use with wall mount and deck mount bridge lavatory faucets
- Not for use with vessel bowls or bowls without overflow. See items 8446 or 6442 for these types of sinks.

| <b>COLORS/FINISHES</b> |                 |
|------------------------|-----------------|
| •                      | Polished Chrome |