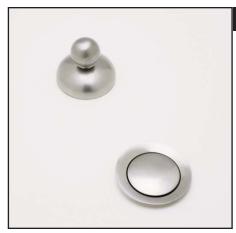

## Remote Pop-Up

ROHL Country Bath Collection

## **CNZREMOTE**

- For use with wall mount and deck mount bridge lavatory faucets
- Not for use with vessel bowls or bowls without overflow. See items 8446 or 6442 for these types of sinks.

| <b>COLORS/FINISHES</b> |                 |
|------------------------|-----------------|
| •                      | Polished Chrome |