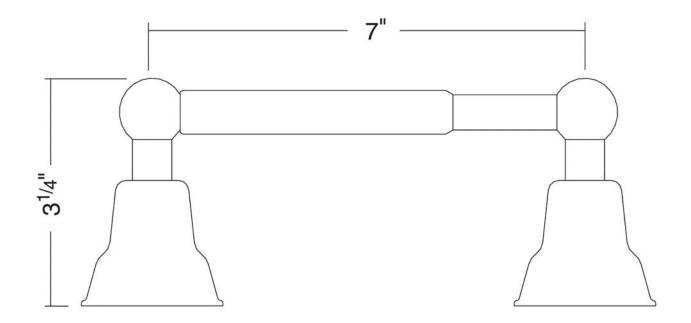

## Single Spring Loaded Toilet Paper Holder

ROHL Cisal Bath

## **CIS18**

| FEATURES                                                                                                      | FINISHES                                                           | WARRANTY                                      |
|---------------------------------------------------------------------------------------------------------------|--------------------------------------------------------------------|-----------------------------------------------|
| <ul><li>Zinc die cast construction</li><li>Mounting hardware included</li></ul>                               | <ul> <li>Polished Chrome</li> <li>Polished Nickel</li> </ul>       | <ul> <li>Limited Lifetime*</li> </ul>         |
| <ul> <li>Accommodates oversized toilet paper<br/>rolls</li> <li>Compliments: Cisal Bath and Verona</li> </ul> | • Satin Nickel<br>• Tuscan Brass<br>• Inca Brass<br>• Antico Brass | * No Warranty on Tuscan Brass<br>Finish (TCB) |