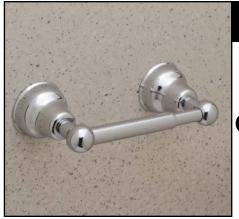

## Single Spring Loaded Toilet Paper Holder

ROHL Cisal Bath

## **CIS18**

| FEATURES                                                                                                      | FINISHES                                                           | WARRANTY                                      |
|---------------------------------------------------------------------------------------------------------------|--------------------------------------------------------------------|-----------------------------------------------|
| <ul><li>Zinc die cast construction</li><li>Mounting hardware included</li></ul>                               | <ul> <li>Polished Chrome</li> <li>Polished Nickel</li> </ul>       | <ul> <li>Limited Lifetime*</li> </ul>         |
| <ul> <li>Accommodates oversized toilet paper<br/>rolls</li> <li>Compliments: Cisal Bath and Verona</li> </ul> | • Satin Nickel<br>• Tuscan Brass<br>• Inca Brass<br>• Antico Brass | * No Warranty on Tuscan Brass<br>Finish (TCB) |