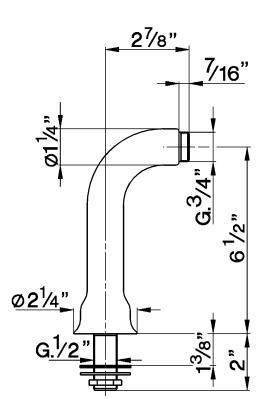

#### FEATURES

- For deck applications
- 6 1/2" height
- 2 7/8" projection
- For exposed tub fillers AC7X, A1401, A1901, A2101, A2701, and A1701
- Not eccentric, has a fixed center to center measurement