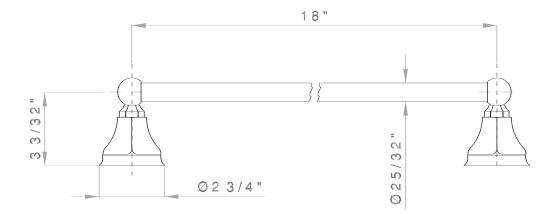

## A6886/18 ROHL Country Bath

| FEATURES                                         | <b>COLORS/FINISHES</b>              | WARRANTY         |  |
|--------------------------------------------------|-------------------------------------|------------------|--|
| Brass construction                               | Polished Chrome                     | Limited Lifetime |  |
| <ul> <li>Mounting hardware included</li> </ul>   | <ul> <li>Polished Nickel</li> </ul> |                  |  |
| <ul> <li>Diameter of bar is 25/32"</li> </ul>    | <ul> <li>Satin Nickel</li> </ul>    |                  |  |
| <ul> <li>Projection of bar is 3 3/32"</li> </ul> | <ul> <li>Tuscan Brass</li> </ul>    |                  |  |
|                                                  | <ul> <li>Inca Brass</li> </ul>      |                  |  |
|                                                  | Antico Brass                        |                  |  |